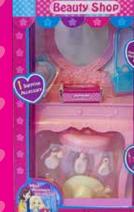

# Beauty Shop

57.50 Chorn Mini, each

| 2  |     |   |
|----|-----|---|
|    | ь   |   |
|    |     |   |
|    | 164 |   |
|    | 38, |   |
| )) | 88  | 0 |
|    | 80  |   |
|    |     |   |
| D  |     | 1 |