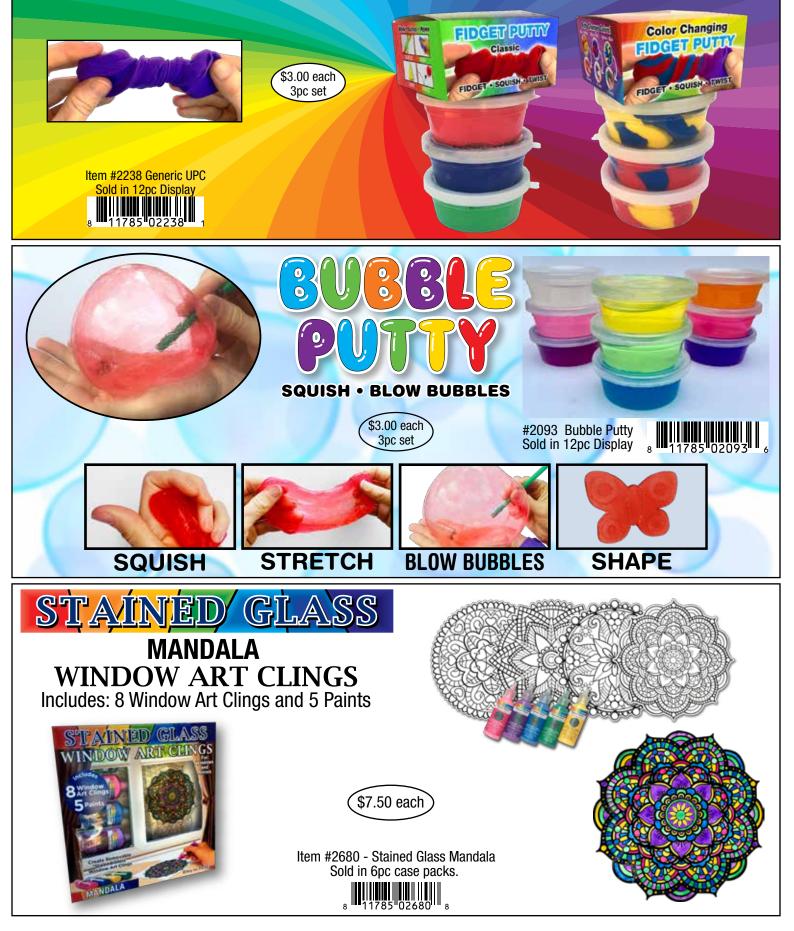

Pc Case Pack Assorted Colors



Item #8165 Sold in 6 Pc Case Pack

# Beauty Shop

57.50 Chorn Mini, each



| 2  |     |   |
|----|-----|---|
|    | ь   |   |
|    |     |   |
|    | 164 |   |
|    | 38, |   |
| )) | 88  | 0 |
|    | 80  |   |
|    |     |   |
| D  |     | 1 |

•

V

œ

Item #8164 Sold in 6 Pc Case Pack



Item #8168 Sold in 6 Pc Case Pack

























# Image: Construction of the second second



#2158 Sold individually or Display 12 pc Display - \$60



#1461 Mega Twiddle- Multi Purple
#1462 Mega Twiddle- Glow
#1463 Mega Twiddle - Purple
#1464 Mega Twiddle- Blue
#1465 Mega Twiddle- Multi Blue
Sold in 5pc Case pack per color



Sold individually or Display 12 pc Display - \$60













# **FIDGET PUTTY** Changes from a Soft Putty to a Foamy Stress Ball!