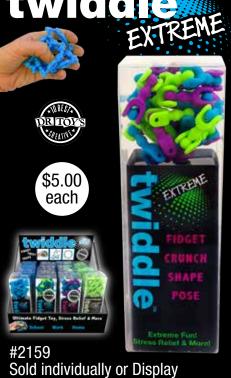

hion Shop** 

arphi

# Shoe Shop





Item #8163 Sold in 6 Pc Case Pack

Item #8169

Price: \$195 36 Pc Display



Item #8162 Sold in 6 Pc Case Pack Assorted Colors



Item #8165 Sold in 6 Pc Case Pack

# Beauty Shop

57.50 Chorn Mini, each



| 2  |     |   |
|----|-----|---|
|    | ь   |   |
|    |     |   |
|    | 164 |   |
|    | 38, |   |
| )) | 88  | 0 |
|    | 80  |   |
|    |     |   |
| D  |     | 1 |

•

V

œ

Item #8164 Sold in 6 Pc Case Pack



Item #8168 Sold in 6 Pc Case Pack

























# Image: Construction of the second second



#2158 Sold individually or Display 12 pc Display - \$60



#1461 Mega Twiddle- Multi Purple
#1462 Mega Twiddle- Glow
#1463 Mega Twiddle - Purple
#1464 Mega Twiddle- Blue
#1465 Mega Twiddle- Multi Blue
Sold in 5pc Case pack per color



Sold individually or Display 12 pc Display - \$60













# **FIDGET PUTTY** Changes from a Soft Putty to a Foamy Stress Ball!