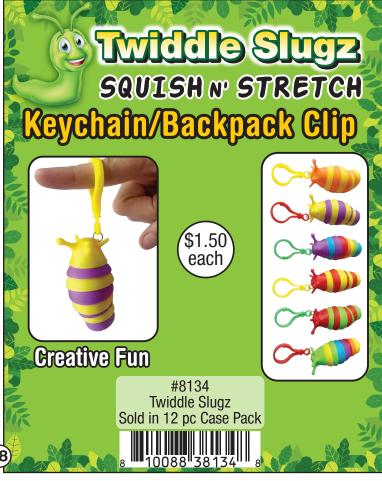

## ZOPDIGZ KIds

Toys • Squishy • Fidget • Fun











Most Products For Ages 6+
5948 Lindenhurst Ave, Los Angeles CA 90036
1-866-zorbitz • customerservice@zorbitz.net • zorbitz.net



























#### surprise animals









#### PUTTY SURPRISE!









#### PUTTY SURPRISE!







Includes:





#### fun food











#### fun foods









#### squish o amals









#### squish o amals









#### squishy animals









#### SQUISHY TOYS









#### squishy balls















### twidde

The Ultimate Sensory Toy









#### TWIDDLE



















#### TWIDDLE









#### TWIDDLE





















#### Shoe Shop



Item #8163 Sold in 6 Pc Case Pack



Item #8169 Price: \$195 36 Pc Display

#### **Fashion Shop**



Item #8162 Sold in 6 Pc Case Pack Assorted Colors

#### Pet Shop



**Beauty Shop** 



Item #8164 Sold in 6 Pc Case Pack

#### Pet Shop





#### STAINED GL

#### **MANDALA** WINDOW ART CLINGS Includes: 8 Window Art Clings and 5 Paints





Item #2680 - Stained Glass Mandala Sold in 6pc case packs.





#### AROMATHERAPY With Essential Oils PUTTY Lavender Mint Lemon #2920 Aromatherapy Putty \$2.50 Sold in 27pc Display each AROMATHERAPY PUTT





### PRE-CHARGED POP CHARGER

### EMERGENCY POWER

Power When You Need It!

**POWER OUTAGE** 



PRE-CHARGED AAA BATTERIES INCLUDED

POP CHARGER

**TRAVEL** 

Item #2462

For iPhone 24pc Display **EMERGENCY** 



PHON