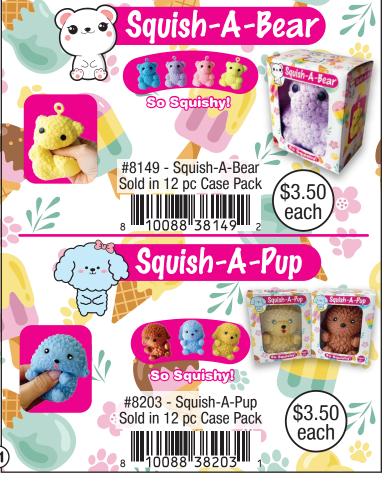

## ZOPDIGZ KIds

Toys • Squishy • Fidget • Fun











Most Products For Ages 6+
5948 Lindenhurst Ave, Los Angeles CA 90036
1-866-zorbitz • customerservice@zorbitz.net • zorbitz.net



























#### surprise animals









#### PUTTY SURPRISE!









#### PUTTY SURPRISE!







Includes:





#### fun food











#### fun foods









#### squish o amals









#### squish o amals









#### squishy animals









#### SQUISHY TOYS









#### squishy balls















### twidde

The Ultimate Sensory Toy









#### TWIDDLE



















#### TWIDDLE









#### TWIDDLE





















#### Shoe Shop



Item #8163 Sold in 6 Pc Case Pack



Item #8169 Price: \$195 36 Pc Display

#### **Fashion Shop**



Item #8162 Sold in 6 Pc Case Pack Assorted Colors

#### Pet Shop



**Beauty Shop** 



Item #8164 Sold in 6 Pc Case Pack

#### Pet Shop





#### STAINED GL

#### **MANDALA** WINDOW ART CLINGS Includes: 8 Window Art Clings and 5 Paints





Item #2680 - Stained Glass Mandala Sold in 6pc case packs.





#### AROMATHERAPY With Essential Oils PUTTY Lavender Mint Lemon #2920 Aromatherapy Putty \$2.50 Sold in 27pc Display each AROMATHERAPY PUTT





### PRE-CHARGED POP CHARGER

###