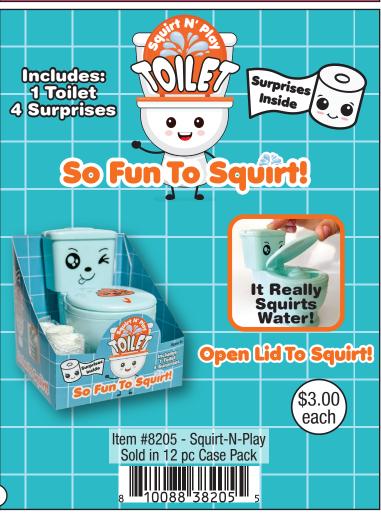

## ZOPDIGZ KIds

Toys • Squishy • Fidget • Fun











Most Products For Ages 6+
5948 Lindenhurst Ave, Los Angeles CA 90036
1-866-zorbitz • customerservice@zorbitz.net • zorbitz.net



























#### surprise animals









#### PUTTY SURPRISE!









#### PUTTY SURPRISE!







Includes:





#### fun food











#### fun foods









#### squish o amals









#### squish o amals









#### squishy animals









#### SQUISHY TOYS









#### squishy balls















### twidde

The Ultimate Sensory Toy









#### TWIDDLE



















#### TWIDDLE









#### TWIDDLE





















#### Shoe Shop



Item #8163 Sold in 6 Pc Case Pack



Item #8169 Price: \$195 36 Pc Display

#### **Fashion Shop**



Item #8162 Sold in 6 Pc Case Pack Assorted Colors

#### Pet Shop



**Beauty Shop** 



Item #8164 Sold in 6 Pc Case Pack

#### Pet Shop





#### STAINED GL

#### **MANDALA** WINDOW ART CLINGS Includes: 8 Window Art Clings and 5 Paints





I