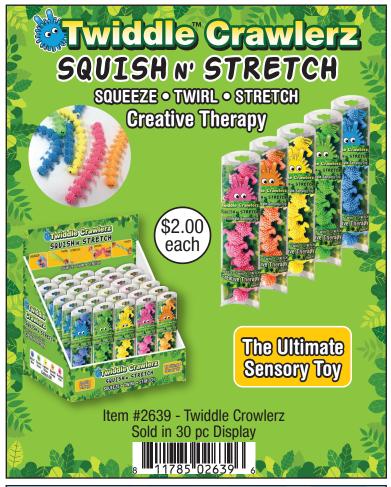

## ZOPDIGZ KIds

Toys • Squishy • Fidget • Fun











Most Products For Ages 6+
5948 Lindenhurst Ave, Los Angeles CA 90036
1-866-zorbitz • customerservice@zorbitz.net • zorbitz.net



























#### surprise animals









#### PUTTY SURPRISE!









#### PUTTY SURPRISE!







Includes:





#### fun food











#### fun foods









#### squish o amals









#### squish o amals









#### squishy animals









#### SQUISHY TOYS









#### squishy balls















### twidde

The Ultimate Sensory Toy









#### TWIDDLE



















#### TWIDDLE









#### TWIDDLE





















#### Shoe Shop



Item #8163 Sold in 6 Pc Case Pack



Item #8169 Price: \$195 36 Pc Display

#### **Fashion Shop**



Item #8162 Sold in 6 Pc Case Pack Assorted Colors

#### Pet Shop



**Beauty Shop** 



Item #8164 Sold in 6 Pc Case Pack

#### Pet Shop





#### STAINED GL

#### **MANDALA** WINDOW ART CLINGS Includes: 8 Window Art Clings and 5 Paints





Item #2680 - Stained Glass Mandala Sold in 6pc case packs.





#### AROMATHERAPY With Essential Oils PUTTY Lavender Mint Lemon #2920 Aromatherapy Putty \$2.50 Sold in 27pc Display each AROMATHERAPY PUTT





### PRE-CHARGED POP CHARGER

### EMERGENCY POWER

Power When You Need It!

**POWER OUTAGE** 



PRE-CHARGED AAA BATTERIES INCLUDED

POP CHARGER

**TRAVEL** 

Item #2462

For iPhone 24pc Di