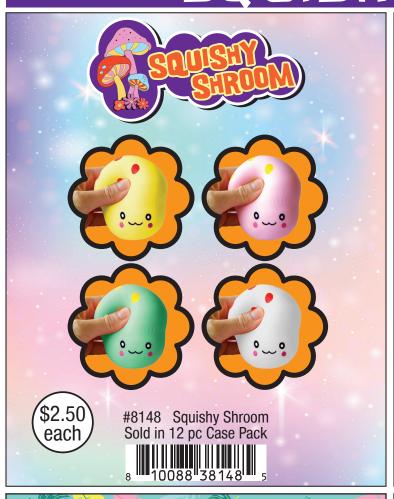

## ZOPDIGZ KIds

Toys • Squishy • Fidget • Fun











Most Products For Ages 6+
5948 Lindenhurst Ave, Los Angeles CA 90036
1-866-zorbitz • customerservice@zorbitz.net • zorbitz.net



























#### surprise animals









#### PUTTY SURPRISE!









#### PUTTY SURPRISE!







Includes:





#### fun food











#### fun foods









#### squish o amals









#### squish o amals









#### squishy animals









#### SQUISHY TOYS









#### squishy balls















### twidde

The Ultimate Sensory Toy









#### TWIDDLE



















#### TWIDDLE









#### TWIDDLE





















#### Shoe Shop



Item #8163 Sold in 6 Pc Case Pack



Item #8169 Price: \$195 36 Pc Display

#### **Fashion Shop**



Item #8162 Sold in 6 Pc Case Pack Assorted Colors

#### Pet Shop



**Beauty Shop** 



Item #8164 Sold in 6 Pc Case Pack

#### Pet Shop





#### STAINED GL

#### **MANDALA** WINDOW ART CLINGS Includes: 8 Window Art Clings and 5 Paints





Item #2680 - Stained Glass Mandala Sold in 6pc case packs.





#### AROMATHERAPY With Essential Oils PUTTY Lavender Mint Lemon #2920 Aromatherapy Putty \$2.50 Sold in 27pc Display each AROMATHERAPY PUTT





### PRE-CHARGED POP CHARGER

### EMERGENCY POWER

Powe