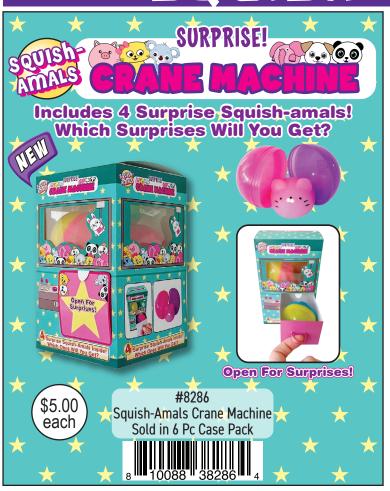

## ZOPDIGZ KIds

Toys • Squishy • Fidget • Fun











Most Products For Ages 6+
5948 Lindenhurst Ave, Los Angeles CA 90036
1-866-zorbitz • customerservice@zorbitz.net • zorbitz.net



























#### surprise animals









#### PUTTY SURPRISE!









#### PUTTY SURPRISE!







Includes:





#### fun food











#### fun foods









#### squish o amals









#### squish o amals









#### squishy animals









#### SQUISHY TOYS









#### squishy balls















### twidde

The Ultimate Sensory Toy









#### TWIDDLE



















#### TWIDDLE









#### TWIDDLE





















#### Shoe Shop



Item #8163 Sold in 6 Pc Case Pack



Item #8169 Price: \$195 36 Pc Display

#### **Fashion Shop**



Item #8162 Sold in 6 Pc Case Pack Assorted Colors

#### Pet Shop



**Beauty Shop** 



Item #8164 Sold in 6 Pc Case Pack

#### Pet Shop





#### STAINED GL

#### **MANDALA** WINDOW ART CLINGS Includes: 8 Window Art Clings and 5 Paints





Item #2680 - Stained Glass Mandala Sold in 6pc case packs.





#### AROMATHERAPY With Essential Oils PUTTY Lavender Mint Lemon #2920 Aromatherapy Putty \$2.50 Sold in 27pc Disp