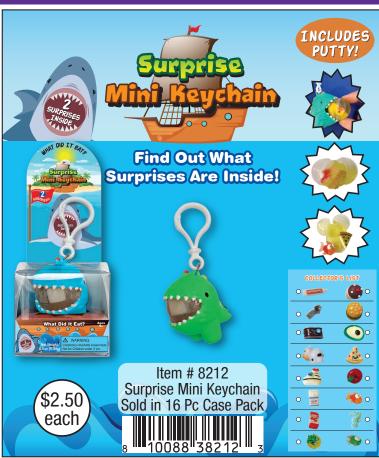

## ZOPDIGZ KIds

Toys • Squishy • Fidget • Fun











Most Products For Ages 6+
5948 Lindenhurst Ave, Los Angeles CA 90036
1-866-zorbitz • customerservice@zorbitz.net • zorbitz.net



























#### surprise animals









#### PUTTY SURPRISE!









#### PUTTY SURPRISE!







Includes:





#### fun food











#### fun foods









#### squish o amals









#### squish o amals









#### squishy animals









#### SQUISHY TOYS









#### squishy balls















### twidde

The Ultimate Sensory Toy









#### TWIDDLE



















#### TWIDDLE









#### TWIDDLE





















#### Shoe Shop



Item #8163 Sold in 6 Pc Case Pack



Item #8169 Price: \$195 36 Pc Display

#### **Fashion Shop**



Item #8162 Sold in 6 Pc Case Pack Assorted Colors

#### Pet Shop



**Beauty Shop** 



Item #8164 Sold in 6 Pc Case Pack

#### Pet Shop





#### STAINED GL

#### **MANDALA** WINDOW ART CLINGS Includes: 8 Window Art Clings and 5 Paints





Item #2680 - Stained Glass Mandala Sold in 6pc case packs.