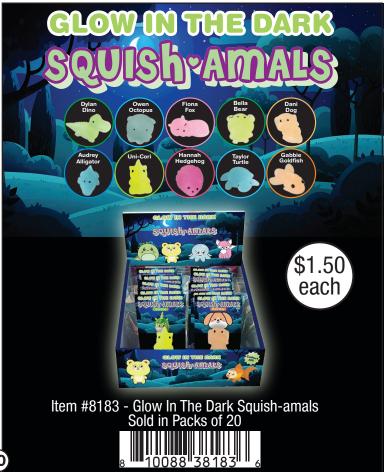

## ZOPDIGZ KIds

Toys • Squishy • Fidget • Fun











Most Products For Ages 6+
5948 Lindenhurst Ave, Los Angeles CA 90036
1-866-zorbitz • customerservice@zorbitz.net • zorbitz.net



























#### surprise animals









#### PUTTY SURPRISE!









#### PUTTY SURPRISE!







Includes:





#### fun food











#### fun foods









#### squish o amals









#### squish o amals









#### squishy animals









#### SQUISHY TOYS









#### squishy balls















### twidde

The Ultimate Sensory Toy









#### TWIDDLE



















#### TWIDDLE









#### TWIDDLE





















#### Shoe Shop



Item #8163 Sold in 6 Pc Case Pack



Item #8169 Price: \$195 36 Pc Display

#### **Fashion Shop**



Item #8162 Sold in 6 Pc Case Pack Assorted Colors

#### Pet Shop



**Beauty Shop** 



Item #8164 Sold in 6 Pc Case Pack

#### Pet Shop





#### STAINED GL

#### **MANDALA** WINDOW ART CLINGS Includes: 8 Window Art Clings and 5 Paints





Item #2680 - Stained Glass Mandala Sold in 6pc case packs.





#### AROMATHERAPY With Essential Oils PUTTY Lavender Mint Lemon #2920 Aromatherapy Putty \$2.50 Sold in 27pc Display each AROMATHERAPY PUTT





###