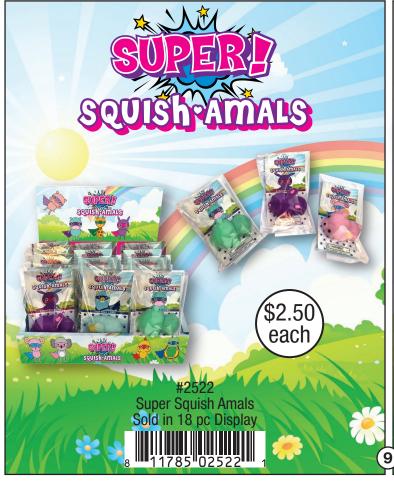

## ZOPDIGZ KIds

Toys • Squishy • Fidget • Fun











Most Products For Ages 6+
5948 Lindenhurst Ave, Los Angeles CA 90036
1-866-zorbitz • customerservice@zorbitz.net • zorbitz.net



























#### surprise animals









#### PUTTY SURPRISE!









#### PUTTY SURPRISE!







Includes:





#### fun food











#### fun foods









#### squish o amals









#### squish o amals









#### squishy animals









#### SQUISHY TOYS









#### squishy balls















### twidde

The Ultimate Sensory Toy









#### TWIDDLE



















#### TWIDDLE









#### TWIDDLE





















#### Shoe Shop



Item #8163 Sold in 6 Pc Case Pack



Item #8169 Price: \$195 36 Pc Display

#### **Fashion Shop**



Item #8162 Sold in 6 Pc Case Pack Assorted Colors

#### Pet Shop



**Beauty Shop** 



Item #8164 Sold in 6 Pc Case Pack

#### Pet Shop





#### STAINED GL

#### **MANDALA** WINDOW ART CLINGS Includes: 8 Window Art Clings and 5 Paints





Item #2680 - Stained Glass Mandala Sold in 6pc case packs.





#### AROMATHERAPY With Essential Oils PUTTY Lavender Mint Lemon #2920 Aromatherapy Putty \$2.50 Sold in 27pc Display