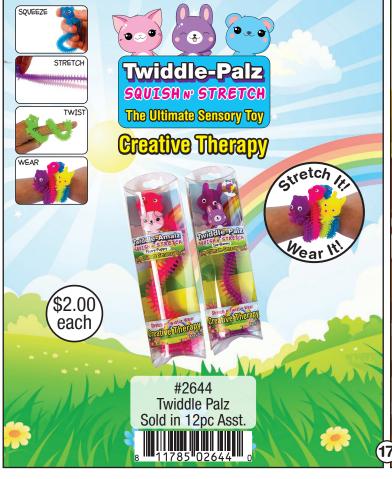

## ZOPDIGZ KIds

Toys • Squishy • Fidget • Fun











Most Products For Ages 6+
5948 Lindenhurst Ave, Los Angeles CA 90036
1-866-zorbitz • customerservice@zorbitz.net • zorbitz.net



























#### surprise animals









#### PUTTY SURPRISE!









#### PUTTY SURPRISE!







Includes:





#### fun food











#### fun foods









#### squish o amals









#### squish o amals









#### squishy animals









#### SQUISHY TOYS









#### squishy balls















### twidde

The Ultimate Sensory Toy









#### TWIDDLE



















#### TWIDDLE









#### TWIDDLE





















#### Shoe Shop



Item #8163 Sold in 6 Pc Case Pack



Item #8169 Price: \$195 36 Pc Display

#### **Fashion Shop**



Item #8162 Sold in 6 Pc Case Pack Assorted Colors

#### Pet Shop



**Beauty Shop** 



Item #8164 Sold in 6 Pc Case Pack

#### Pet Shop





#### STAINED GL

#### **MANDALA** WINDOW ART CLINGS Includes: 8 Window Art Clings and 5 Paints





Item #2680 - Stained Glass Mandala Sold in 6pc case packs.





#### AROMATHERAPY With Essential Oils PUTTY Lavender Mint Lemon #2920 Aromatherapy Putty \$2.50 Sold in 27pc Display each AROMATHERAPY PUTT





### PRE-CHARGED POP CHARGER

### EMERGENCY POWER

Power When You Need It!

**POWER OUTAGE** 



PRE-CHARGED AAA BATTERIES INCLUDED

POP CHARGER

**TRAVEL** 

Item #2462

For iPhone 24pc Displa