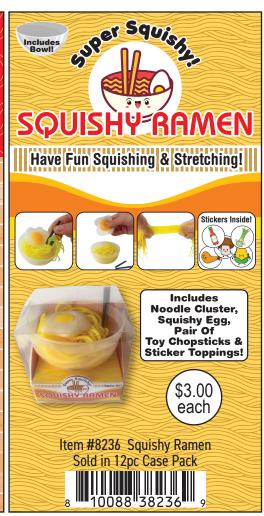

## ZOPDIGZ KIds

Toys • Squishy • Fidget • Fun











Most Products For Ages 6+
5948 Lindenhurst Ave, Los Angeles CA 90036
1-866-zorbitz • customerservice@zorbitz.net • zorbitz.net



























#### surprise animals









#### PUTTY SURPRISE!









#### PUTTY SURPRISE!







Includes:





#### fun food











#### fun foods









#### squish o amals









#### squish o amals









#### squishy animals









#### SQUISHY TOYS









#### squishy balls















### twidde

The Ultimate Sensory Toy









#### TWIDDLE



















#### TWIDDLE









#### TWIDDLE





















#### Shoe Shop



Item #8163 Sold in 6 Pc Case Pack



Item #8169 Price: \$195 36 Pc Display

#### **Fashion Shop**



Item #8162 Sold in 6 Pc Case Pack Assorted Colors

#### Pet Shop



**Beauty Shop** 



Item #8164 Sold in 6 Pc Case Pack

#### Pet Shop





#### STAINED GL

#### **MANDALA** WINDOW ART CLINGS Includes: 8 Window Art Clings and 5 P