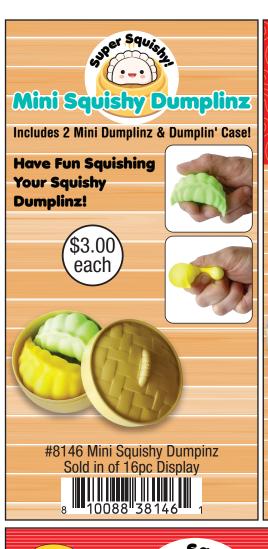

## ZOPDIGZ KIds

Toys • Squishy • Fidget • Fun











Most Products For Ages 6+
5948 Lindenhurst Ave, Los Angeles CA 90036
1-866-zorbitz • customerservice@zorbitz.net • zorbitz.net



























#### surprise animals









#### PUTTY SURPRISE!









#### PUTTY SURPRISE!







Includes:





#### fun food











#### fun foods









#### squish o amals









#### squish o amals









#### squishy animals









#### SQUISHY TOYS









#### squishy balls















### twidde

The Ultimate Sensory Toy









#### TWIDDLE



















#### TWIDDLE









#### TWIDDLE





















#### Shoe Shop



Item #8163 Sold in 6 Pc Case Pack



Item #8169 Price: \$195 36 Pc Display

#### **Fashion Shop**



Item #8162 Sold in 6 Pc Case Pack Assorted Colors

#### Pet Shop



**Beauty Shop** 



Item #8164 Sold in 6 Pc Case Pack

#### Pet Shop





#### STAINED GL

#### **MANDALA** WINDOW ART CLINGS Includes: 8 Window Art Clings and