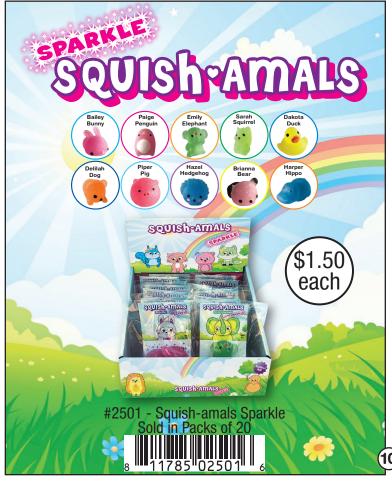

## ZOPDIGZ KIds

Toys • Squishy • Fidget • Fun











Most Products For Ages 6+
5948 Lindenhurst Ave, Los Angeles CA 90036
1-866-zorbitz • customerservice@zorbitz.net • zorbitz.net



























#### surprise animals









#### PUTTY SURPRISE!









#### PUTTY SURPRISE!







Includes:





#### fun food











#### fun foods









#### squish o amals









#### squish o amals









#### squishy animals









#### SQUISHY TOYS









#### squishy balls















### twidde

The Ultimate Sensory Toy









#### TWIDDLE



















#### TWIDDLE









#### TWIDDLE





















#### Shoe Shop



Item #8163 Sold in 6 Pc Case Pack



Item #8169 Price: \$195 36 Pc Display

#### **Fashion Shop**



Item #8162 Sold in 6 Pc Case Pack Assorted Colors

#### Pet Shop



**Beauty Shop** 



Item #8164 Sold in 6 Pc Case Pack

#### Pet Shop





#### STAINED GL

#### **MANDALA** WINDOW ART CLINGS Includes: 8 Window Art Clings and 5 Paints





Item #2680 - Stained Glass Mandala Sold in 6pc case packs.





#### AROMATHERAPY With Essential Oils PUTTY Lavender Mint Lemon #2920 Aromatherapy Putty \$2.50 Sold in 27pc Display each AROMATHERAPY PUTT





#