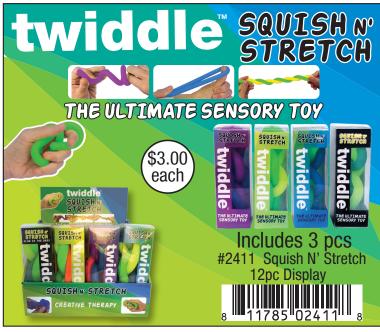

## ZOPDIGZ KIds

Toys • Squishy • Fidget • Fun











Most Products For Ages 6+
5948 Lindenhurst Ave, Los Angeles CA 90036
1-866-zorbitz • customerservice@zorbitz.net • zorbitz.net



























#### surprise animals









#### PUTTY SURPRISE!









#### PUTTY SURPRISE!







Includes:





#### fun food











#### fun foods









#### squish o amals









#### squish o amals









#### squishy animals









#### SQUISHY TOYS









#### squishy balls















### twidde

The Ultimate Sensory Toy









#### TWIDDLE



















#### TWIDDLE









#### TWIDDLE





















#### Shoe Shop



Item #8163 Sold in 6 Pc Case Pack



Item #8169 Price: \$195 36 Pc Display

#### **Fashion Shop**



Item #8162 Sold in 6 Pc Case Pack Assorted Colors

#### Pet Shop



**Beauty Shop** 



Item #8164 Sold in 6 Pc Case Pack

#### Pet Shop





#### STAINED GL

#### **MANDALA** WINDOW ART CLINGS Includes: 8 Window Art Clings and 5 Paints





Item #2680 - Stained Glass Mandala Sold in 6pc case packs.





#### AROMATHERAPY With Essential Oils PUTTY Lavender Mint Lemon #2920 Aromatherapy Putty \$2.50 Sold in 27pc Display each AROMATHERAPY PUTT





### PRE-CHARGED POP CHARGER

### EMERGENCY POWER

Power When You Need It!

**POWER OUTAGE** 



PRE-CHARGED AAA BATTERIES INCLUDED

POP CHARGER

**TRAVEL**