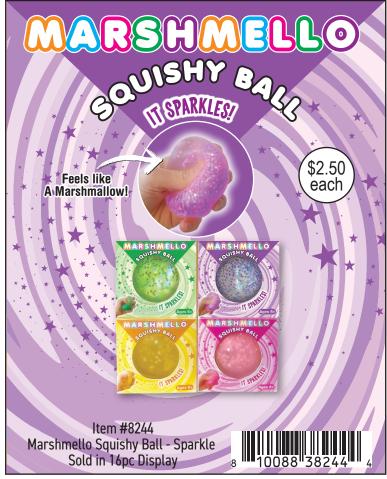

## ZOPDIGZ KIds

Toys • Squishy • Fidget • Fun











Most Products For Ages 6+
5948 Lindenhurst Ave, Los Angeles CA 90036
1-866-zorbitz • customerservice@zorbitz.net • zorbitz.net



























#### surprise animals









#### PUTTY SURPRISE!









#### PUTTY SURPRISE!







Includes:





#### fun food











#### fun foods









#### squish o amals









#### squish o amals









#### squishy animals









#### SQUISHY TOYS









#### squishy balls















### twidde

The Ultimate Sensory Toy









#### TWIDDLE



















#### TWIDDLE









#### TWIDDLE





















#### Shoe Shop



Item #8163 Sold in 6 Pc Case Pack



Item #8169 Price: \$195 36 Pc Display

#### **Fashion Shop**



Item #8162 Sold in 6 Pc Case Pack Assorted Colors

#### Pet Shop



**Beauty Shop** 



Item #8164 Sold in 6 Pc Case Pack

#### Pet Shop





#### STAINED GL

#### **MANDALA** WINDOW ART CLINGS Includes: 8 Window Art Clings and 5 Paints





Item #2680 - Stained Glass Mandala Sold in 6pc case packs.





#### AROMATHERAPY With Essential Oils PUTTY Lavender Mint Lemon #2920 Aromatherapy Putty \$2.50 Sold in 27pc Display each AROMATHERAPY PUTT





### PRE-CHARGED POP CHARGER

### EMERGENCY POWER

Power When You Need It!

**POWER O