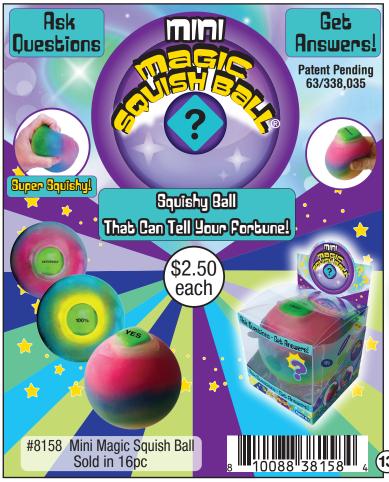

## ZOPDIGZ KIds

Toys • Squishy • Fidget • Fun











Most Products For Ages 6+
5948 Lindenhurst Ave, Los Angeles CA 90036
1-866-zorbitz • customerservice@zorbitz.net • zorbitz.net



























#### surprise animals









#### PUTTY SURPRISE!









#### PUTTY SURPRISE!







Includes:





#### fun food











#### fun foods









#### squish o amals









#### squish o amals









#### squishy animals









#### SQUISHY TOYS









#### squishy balls















### twidde

The Ultimate Sensory Toy









#### TWIDDLE



















#### TWIDDLE









#### TWIDDLE





















#### Shoe Shop



Item #8163 Sold in 6 Pc Case Pack



Item #8169 Price: \$195 36 Pc Display

#### **Fashion Shop**



Item #8162 Sold in 6 Pc Case Pack Assorted Colors

#### Pet Shop



**Beauty Shop** 



Item #8164 Sold in 6 Pc Case Pack

#### Pet Shop





#### STAINED GL

#### **MANDALA** WINDOW ART CLINGS Includes: 8 Window Art Clings and 5 Paints





Item #2680 - Stained Glass Mandala Sold in 6pc case packs.





#### AROMATHERAPY With Essential Oils PUTTY Lavender Mint Lemon #2920 Aromatherapy Putty \$2.50 Sold in 27pc Display each AROMATHERAPY PUTT





### PRE-CHARGED POP CHARGER

### EMERGENCY POWER

Power When You Need It!

**POWER OUT