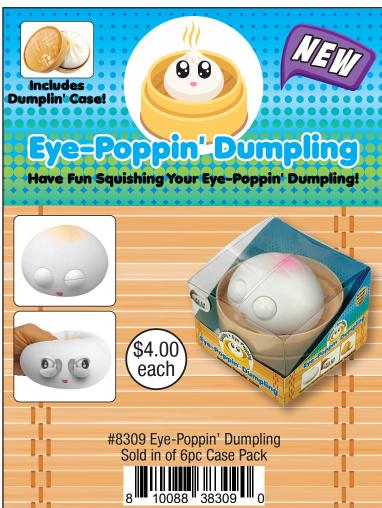

## ZOPDIGZ KIds

Toys • Squishy • Fidget • Fun











Most Products For Ages 6+
5948 Lindenhurst Ave, Los Angeles CA 90036
1-866-zorbitz • customerservice@zorbitz.net • zorbitz.net



























#### surprise animals









#### PUTTY SURPRISE!









#### PUTTY SURPRISE!







Includes:





#### fun food











#### fun foods









#### squish o amals









#### squish o amals









#### squishy animals









#### SQUISHY TOYS









#### squishy balls















### twidde

The Ultimate Sensory Toy









#### TWIDDLE



















#### TWIDDLE









#### TWIDDLE





















#### Shoe Shop



Item #8163 Sold in 6 Pc Case Pack



Item #8169 Price: \$195 36 Pc Display

#### **Fashion Shop**



Item #8162 Sold in 6 Pc Case Pack Assorted Colors

#### Pet Shop



**Beauty Shop** 



Item #8164 Sold in 6 Pc Case Pack

#### Pet Shop





#### STAINED GL

#### **MANDALA** WINDOW ART CLINGS Includes: 8 Window Art Clin