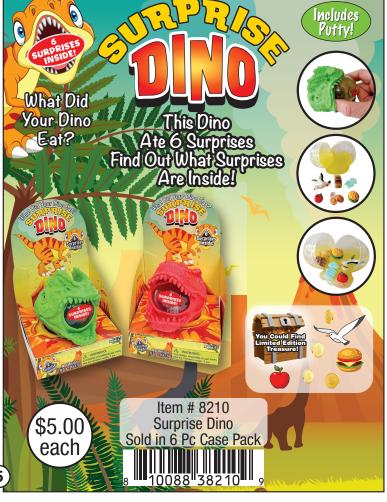

## ZOPDIGZ KIds

Toys • Squishy • Fidget • Fun











Most Products For Ages 6+
5948 Lindenhurst Ave, Los Angeles CA 90036
1-866-zorbitz • customerservice@zorbitz.net • zorbitz.net



























#### surprise animals









#### PUTTY SURPRISE!









#### PUTTY SURPRISE!







Includes:





#### fun food











#### fun foods









#### squish o amals









#### squish o amals









#### squishy animals









#### SQUISHY TOYS









#### squishy balls















### twidde

The Ultimate Sensory Toy









#### TWIDDLE



















#### TWIDDLE









#### TWIDDLE





















#### Shoe Shop



Item #8163 Sold in 6 Pc Case Pack



Item #8169 Price: \$195 36 Pc Display

#### **Fashion Shop**



Item #8162 Sold in 6 Pc Case Pack Assorted Colors

#### Pet Shop



**Beauty Shop** 



Item #8164 Sold in 6 Pc Case Pack

#### Pet Shop





#### STAINED GL

#### **MANDALA** WINDOW ART CLINGS Includes: 8 Window Art Clings and 5 Paints





Item #2680 - Stained Glass Mandala Sold in 6pc case packs.