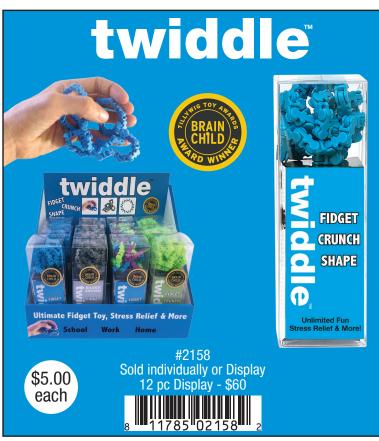

## ZOPDIGZ KIds

Toys • Squishy • Fidget • Fun











Most Products For Ages 6+
5948 Lindenhurst Ave, Los Angeles CA 90036
1-866-zorbitz • customerservice@zorbitz.net • zorbitz.net



























#### surprise animals









#### PUTTY SURPRISE!









#### PUTTY SURPRISE!







Includes:





#### fun food











#### fun foods









#### squish o amals









#### squish o amals









#### squishy animals









#### SQUISHY TOYS









#### squishy balls















### twidde

The Ultimate Sensory Toy









#### TWIDDLE



















#### TWIDDLE









#### TWIDDLE





















#### Shoe Shop



Item #8163 Sold in 6 Pc Case Pack



Item #8169 Price: \$195 36 Pc Display

#### **Fashion Shop**



Item #8162 Sold in 6 Pc Case Pack Assorted Colors

#### Pet Shop



**Beauty Shop** 



Item #8164 Sold in 6 Pc Case Pack

#### Pet Shop





#### STAINED GL

#### **MANDALA** WINDOW ART CLINGS Includes: 8 Window Art Clings and 5 Paints





Item #2680 - Stained Glass Mandala Sold in 6pc case packs.





#### AROMATHERAPY With Essential Oils PUTTY Lavender Mint Lemon #2920 Aromatherapy Putty \$2.50 Sold in 27pc Display each AROMATHERAPY PUTT





### PRE-CHARGED POP CHARGER

### EMERGENCY POWER

Power When You Need It!

**POWER OUTAGE** 



PRE-CHARGED AAA BATTERIES INCLUDED

PO