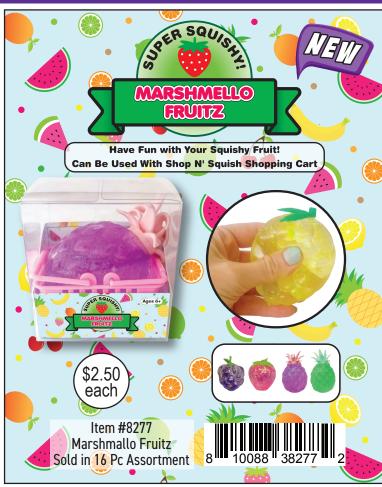

## ZOPDIGZ KIds

Toys • Squishy • Fidget • Fun











Most Products For Ages 6+
5948 Lindenhurst Ave, Los Angeles CA 90036
1-866-zorbitz • customerservice@zorbitz.net • zorbitz.net



























#### surprise animals









#### PUTTY SURPRISE!









#### PUTTY SURPRISE!







Includes:





#### fun food











#### fun foods









#### squish o amals









#### squish o amals









#### squishy animals









#### SQUISHY TOYS









#### squishy balls















### twidde

The Ultimate Sensory Toy









#### TWIDDLE



















#### TWIDDLE









#### TWIDDLE





















#### Shoe Shop



Item #8163 Sold in 6 Pc Case Pack



Item #8169 Price: \$195 36 Pc Display

#### **Fashion Shop**



Item #8162 Sold in 6 Pc Case Pack Assorted Colors

#### Pet Shop



**Beauty Shop** 



Item #8164 Sold in 6 Pc Case Pack

#### Pet Shop





#### STAINED GL

#### **MANDALA** WINDOW ART CLINGS Includes: 8 Window Art Clings and 5 Paints





Item #2680 - Stained Glass Mandala Sold in 6pc case packs.





#### AROMATHERAPY With Essential Oils PUTTY Lavender Mint Lemon #2920 Aromatherapy Put