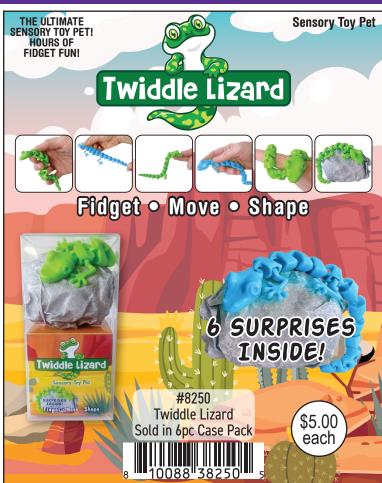

## ZOPDIGZ KIds

Toys • Squishy • Fidget • Fun











Most Products For Ages 6+
5948 Lindenhurst Ave, Los Angeles CA 90036
1-866-zorbitz • customerservice@zorbitz.net • zorbitz.net



























#### surprise animals









#### PUTTY SURPRISE!









#### PUTTY SURPRISE!







Includes:





#### fun food











#### fun foods









#### squish o amals









#### squish o amals









#### squishy animals









#### SQUISHY TOYS









#### squishy balls















### twidde

The Ultimate Sensory Toy









#### TWIDDLE



















#### TWIDDLE









#### TWIDDLE





















#### Shoe Shop



Item #8163 Sold in 6 Pc Case Pack



Item #8169 Price: \$195 36 Pc Display

#### **Fashion Shop**



Item #8162 Sold in 6 Pc Case Pack Assorted Colors

#### Pet Shop



**Beauty Shop** 



Item #8164 Sold in 6 Pc Case Pack

#### Pet Shop





#### STAINED GL

#### **MANDALA** WINDOW ART CLINGS Includes: 8 Window Art Clings and 5 Paints





Item #2680 - Stained Glass Mandala Sold in 6pc case packs.





#### AROMATHERAPY With Essential Oils PUTTY Lavender Mint Lemon #2920 Aromatherapy Putty \$2.50 Sold in 27pc Display each AROMATHERAPY PUTT





### PRE-CHARGED POP CHARGER

### EMERGENCY POWER

Power When You Need It!

**POWER OUTAGE** 



PRE-CHARGED AAA BATTERIES INCLUDED

POP CHARGER

**TRAVEL** 

Item #2462

For iPhone 24pc Display **EMERGENCY**