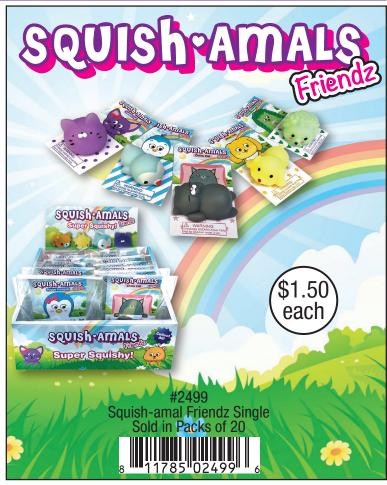

## ZOPDIGZ KIds

Toys • Squishy • Fidget • Fun











Most Products For Ages 6+
5948 Lindenhurst Ave, Los Angeles CA 90036
1-866-zorbitz • customerservice@zorbitz.net • zorbitz.net



























#### surprise animals









#### PUTTY SURPRISE!









#### PUTTY SURPRISE!







Includes:





#### fun food











#### fun foods









#### squish o amals









#### squish o amals









#### squishy animals









#### SQUISHY TOYS









#### squishy balls















### twidde

The Ultimate Sensory Toy









#### TWIDDLE



















#### TWIDDLE









#### TWIDDLE





















#### Shoe Shop



Item #8163 Sold in 6 Pc Case Pack



Item #8169 Price: \$195 36 Pc Display

#### **Fashion Shop**



Item #8162 Sold in 6 Pc Case Pack Assorted Colors

#### Pet Shop



**Beauty Shop** 



Item #8164 Sold in 6 Pc Case Pack

#### Pet Shop





#### STAINED GL

#### **MANDALA** WINDOW ART CLINGS Includes: 8 Window Art Clings and 5 Paints





Item #2680 - Stained Glass Mandala Sold in 6pc case packs.





#### AROMATHERAPY With Essential Oils PUTTY Lavender Mint Lemon #2920 Aromatherapy Putty \$2.50 Sold in 27pc Display each AROMATHERAPY PUTT