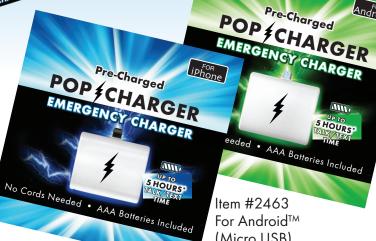

### PRE-CHARGED POP CHARGER

### EMERGENCY POWER

Power When You Need It!

**POWER OUTAGE** 

PRE-CHARGED AAA BATTERIES INCLUDED

POP CHARGER

**TRAVEL** 

Item #2462

For iPhone 24pc Display **EMERGENCY** 

"I love that I can use all of the charge now, or save some for later!"

\$2.50 each

Pre-Charged

For Android™ (Micro USB) 6pc Display

Item #2457 For iPhone 15 and up & Android™ (USB-C) 12pc Display

AAA Batteries Included"