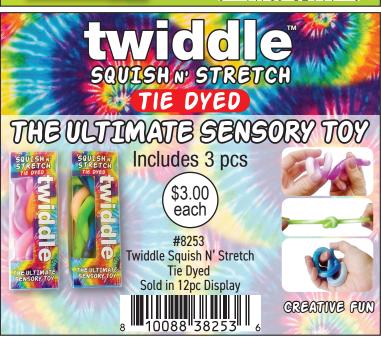

## ZOPDIGZ KIds

Toys • Squishy • Fidget • Fun











Most Products For Ages 6+
5948 Lindenhurst Ave, Los Angeles CA 90036
1-866-zorbitz • customerservice@zorbitz.net • zorbitz.net



























#### surprise animals









#### PUTTY SURPRISE!









#### PUTTY SURPRISE!







Includes:





#### fun food











#### fun foods









#### squish o amals









#### squish o amals









#### squishy animals









#### SQUISHY TOYS









#### squishy balls















### twidde

The Ultimate Sensory Toy









#### TWIDDLE



















#### TWIDDLE









#### TWIDDLE





















#### Shoe Shop



Item #8163 Sold in 6 Pc Case Pack



Item #8169 Price: \$195 36 Pc Display

#### **Fashion Shop**



Item #8162 Sold in 6 Pc Case Pack Assorted Colors

#### Pet Shop



**Beauty Shop** 



Item #8164 Sold in 6 Pc Case Pack

#### Pet Shop





#### STAINED GL

#### **MANDALA** WINDOW ART CLINGS Includes: 8 Window Art Clings and 5 Paints





Item #2680 - Stained Glass Mandala Sold in 6pc case packs.





#### AROMATHERAPY With Essential Oils PUTTY Lavender Mint Lemon #2920 Aromatherapy Putty \$2.50 Sold in 27pc Display each AROMATHERAPY PUTT





### PRE-CHARGED POP CHARGER

### EMERGENCY POWER

Power When You Need It!

**POWER OUTAGE** 



PRE-CHARGED AAA BATTERIES INCLUDED

POP CHARGER

**TRAVEL** 

It