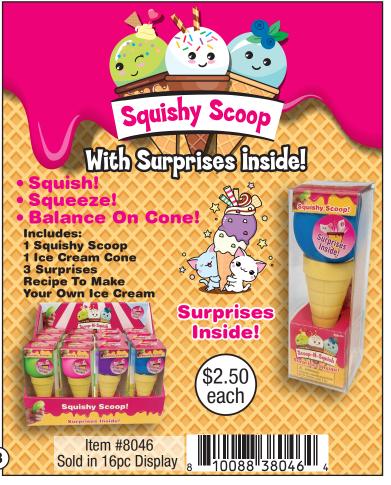

## ZOPDIGZ KIds

Toys • Squishy • Fidget • Fun











Most Products For Ages 6+
5948 Lindenhurst Ave, Los Angeles CA 90036
1-866-zorbitz • customerservice@zorbitz.net • zorbitz.net



























#### surprise animals









#### PUTTY SURPRISE!









#### PUTTY SURPRISE!







Includes:





#### fun food











#### fun foods









#### squish o amals









#### squish o amals









#### squishy animals









#### SQUISHY TOYS









#### squishy balls















### twidde

The Ultimate Sensory Toy









#### TWIDDLE



















#### TWIDDLE









#### TWIDDLE





















#### Shoe Shop



Item #8163 Sold in 6 Pc Case Pack



Item #8169 Price: \$195 36 Pc Display

#### **Fashion Shop**



Item #8162 Sold in 6 Pc Case Pack Assorted Colors

#### Pet Shop



**Beauty Shop** 



Item #8164 Sold in 6 Pc Case Pack

#### Pet Shop





#### STAINED GL

#### **MANDALA** WINDOW ART CLINGS Includes: 8 Window Art Clings and 5 Paints





Item #2680 - Stained Glass Mandala Sold in 6pc case packs.





#### AROMATHERAPY With Essential Oils PUTTY Lavender Mint Lemon #2920 Aromatherapy Putty \