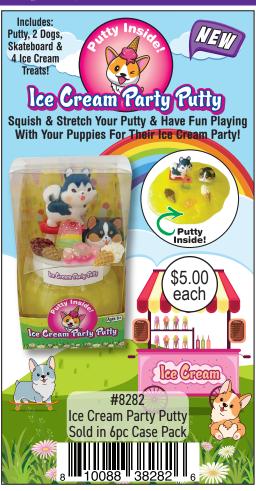

## ZOPDIGZ KIds

Toys • Squishy • Fidget • Fun











Most Products For Ages 6+
5948 Lindenhurst Ave, Los Angeles CA 90036
1-866-zorbitz • customerservice@zorbitz.net • zorbitz.net



























#### surprise animals









#### PUTTY SURPRISE!









#### PUTTY SURPRISE!







Includes:





#### fun food











#### fun foods









#### squish o amals









#### squish o amals









#### squishy animals









#### SQUISHY TOYS









#### squishy balls















### twidde

The Ultimate Sensory Toy









#### TWIDDLE



















#### TWIDDLE









#### TWIDDLE





















#### Shoe Shop



Item #8163 Sold in 6 Pc Case Pack



Item #8169 Price: \$195 36 Pc Display

#### **Fashion Shop**



Item #8162 Sold in 6 Pc Case Pack Assorted Colors

#### Pet Shop



**Beauty Shop** 



Item #8164 Sold in 6 Pc Case Pack

#### Pet Shop





#### STAINED GL

#### **MANDALA** WINDOW ART CLINGS Includes: 8 Window Art Clings and 5 Paints





Item #2680 - Stained Glass Mandala Sold in 6pc case packs.





#### AROMATHERAPY With E