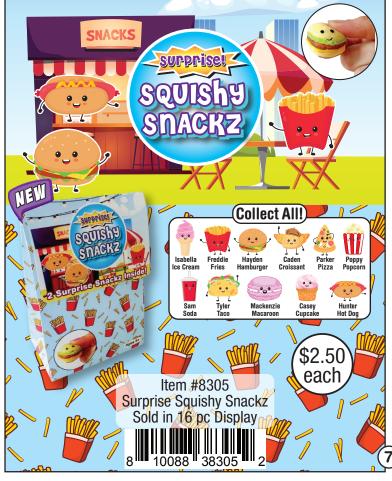

## ZOPDIGZ KIds

Toys • Squishy • Fidget • Fun











Most Products For Ages 6+
5948 Lindenhurst Ave, Los Angeles CA 90036
1-866-zorbitz • customerservice@zorbitz.net • zorbitz.net



























#### surprise animals









#### PUTTY SURPRISE!









#### PUTTY SURPRISE!







Includes:





#### fun food











#### fun foods









#### squish o amals









#### squish o amals









#### squishy animals









#### SQUISHY TOYS









#### squishy balls















### twidde

The Ultimate Sensory Toy









#### TWIDDLE



















#### TWIDDLE









#### TWIDDLE





















#### Shoe Shop



Item #8163 Sold in 6 Pc Case Pack



Item #8169 Price: \$195 36 Pc Display

#### **Fashion Shop**



Item #8162 Sold in 6 Pc Case Pack Assorted Colors

#### Pet Shop



**Beauty Shop** 



Item #8164 Sold in 6 Pc Case Pack

#### Pet Shop





#### STAINED GL

#### **MANDALA** WINDOW ART CLINGS Includes: 8 Window Art Clings and 5 Paints





Item #2680 - Stained Glass Mandala Sold in 6pc case packs.





#### AROMATHERAPY With Essential Oils PUTTY Lavender Mint Lemon