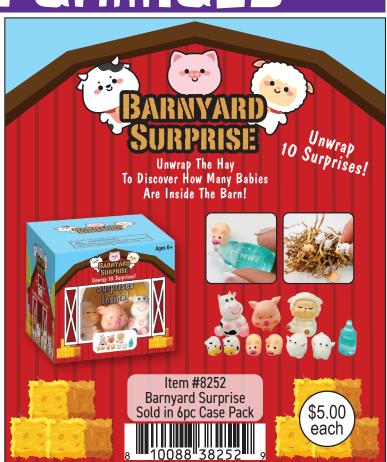

## ZOPDIGZ KIds

Toys • Squishy • Fidget • Fun











Most Products For Ages 6+
5948 Lindenhurst Ave, Los Angeles CA 90036
1-866-zorbitz • customerservice@zorbitz.net • zorbitz.net



























#### surprise animals









#### PUTTY SURPRISE!









#### PUTTY SURPRISE!







Includes:





#### fun food











#### fun foods









#### squish o amals









#### squish o amals









#### squishy animals









#### SQUISHY TOYS









#### squishy balls















### twidde

The Ultimate Sensory Toy









#### TWIDDLE



















#### TWIDDLE









#### TWIDDLE





















#### Shoe Shop



Item #8163 Sold in 6 Pc Case Pack



Item #8169 Price: \$195 36 Pc Display

#### **Fashion Shop**



Item #8162 Sold in 6 Pc Case Pack Assorted Colors

#### Pet Shop



**Beauty Shop** 



Item #8164 Sold in 6 Pc Case Pack

#### Pet Shop





#### STAINED GL

#### **MANDALA** WINDOW ART CLINGS Includes: 8 Window Art Clings and 5 Paints





Item #2680 - Stained Glass M