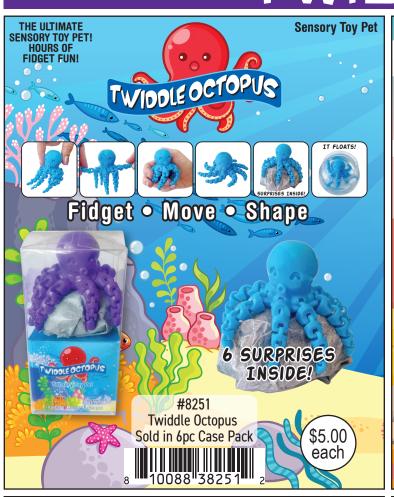

## ZOPDIGZ KIds

Toys • Squishy • Fidget • Fun











Most Products For Ages 6+
5948 Lindenhurst Ave, Los Angeles CA 90036
1-866-zorbitz • customerservice@zorbitz.net • zorbitz.net



























#### surprise animals









#### PUTTY SURPRISE!









#### PUTTY SURPRISE!







Includes:





#### fun food











#### fun foods









#### squish o amals









#### squish o amals









#### squishy animals









#### SQUISHY TOYS









#### squishy balls















### twidde

The Ultimate Sensory Toy









#### TWIDDLE



















#### TWIDDLE









#### TWIDDLE





















#### Shoe Shop



Item #8163 Sold in 6 Pc Case Pack



Item #8169 Price: \$195 36 Pc Display

#### **Fashion Shop**



Item #8162 Sold in 6 Pc Case Pack Assorted Colors

#### Pet Shop



**Beauty Shop** 



Item #8164 Sold in 6 Pc Case Pack

#### Pet Shop





#### STAINED GL

#### **MANDALA** WINDOW ART CLINGS Includes: 8 Window Art Clings and 5 Paints





Item #2680 - Stained Glass Mandala Sold in 6pc case packs.





#### AROMATHERAPY With Essential Oils PUTTY Lavender Mint Lemon #2920 Aromatherapy Putty \$2.50 Sold in 27pc Display each AROMATHERAPY PUTT





### PRE-CHARGED POP CHARGER

### EMERGENCY POWER

Power When You Need It!

**POWER OUTAGE** 



PRE-CHARGED AAA BATTERIES INCLUDED

POP CHARGER

**TRAVEL** 

Item #2462

For iPhone 24pc Display **EMERGENCY**