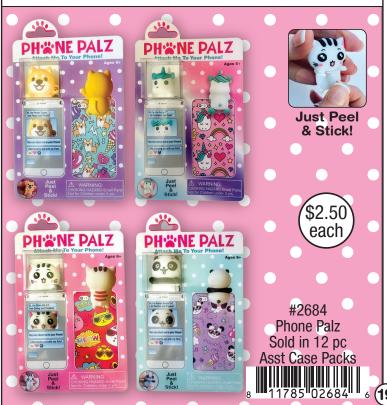

## ZOPDIGZ KIds

Toys • Squishy • Fidget • Fun











Most Products For Ages 6+
5948 Lindenhurst Ave, Los Angeles CA 90036
1-866-zorbitz • customerservice@zorbitz.net • zorbitz.net



























#### surprise animals









#### PUTTY SURPRISE!









#### PUTTY SURPRISE!







Includes:





#### fun food











#### fun foods









#### squish o amals









#### squish o amals









#### squishy animals









#### SQUISHY TOYS









#### squishy balls















### twidde

The Ultimate Sensory Toy









#### TWIDDLE



















#### TWIDDLE









#### TWIDDLE





















#### Shoe Shop



Item #8163 Sold in 6 Pc Case Pack



Item #8169 Price: \$195 36 Pc Display

#### **Fashion Shop**



Item #8162 Sold in 6 Pc Case Pack Assorted Colors

#### Pet Shop



**Beauty Shop** 



Item #8164 Sold in 6 Pc Case Pack

#### Pet Shop





#### STAINED GL

#### **MANDALA** WINDOW ART CLINGS Includes: 8 Window Art Clings and 5 Paints





Item #2680 - Stained Glass Mandala Sold in 6pc case packs.





#### AROMATHERAPY With Essential Oils PUTTY Lavender Mint Lemon #2920 Aromatherapy Putty \$2.50 Sold in 27pc Display each AROMATHERAPY PUTT





### PRE-CHARGED POP CHARGER

### EMERGENCY POWER

Power When You Need It!

**POWER OUTAGE** 



PRE-CHARGED AAA BATTERIES INCLUDED

POP CHARGER

**TRAVEL** 

Item #2462

For iPhone 24pc Display **EMERGENCY** 



PHONE **APPS