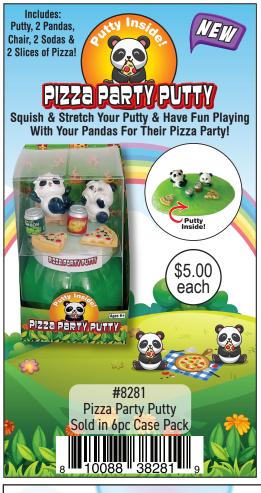

## ZOPDIGZ KIds

Toys • Squishy • Fidget • Fun











Most Products For Ages 6+
5948 Lindenhurst Ave, Los Angeles CA 90036
1-866-zorbitz • customerservice@zorbitz.net • zorbitz.net



























#### surprise animals









#### PUTTY SURPRISE!









#### PUTTY SURPRISE!







Includes:





#### fun food











#### fun foods









#### squish o amals









#### squish o amals









#### squishy animals









#### SQUISHY TOYS









#### squishy balls















### twidde

The Ultimate Sensory Toy









#### TWIDDLE



















#### TWIDDLE









#### TWIDDLE





















#### Shoe Shop



Item #8163 Sold in 6 Pc Case Pack



Item #8169 Price: \$195 36 Pc Display

#### **Fashion Shop**



Item #8162 Sold in 6 Pc Case Pack Assorted Colors

#### Pet Shop



**Beauty Shop** 



Item #8164 Sold in 6 Pc Case Pack

#### Pet Shop





#### STAINED GL

#### **MANDALA** WINDOW ART CLINGS Includes: 8 Window Art Clings and 5 Paints





Item #2680 - Stained Glass Mandala Sold in 6pc case packs.





#### AROMATHERAPY With