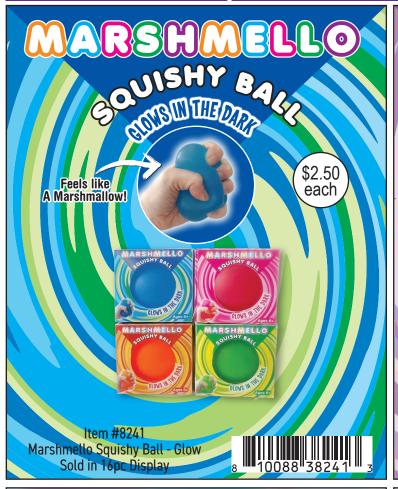

## ZOPDIGZ KIds

Toys • Squishy • Fidget • Fun











Most Products For Ages 6+
5948 Lindenhurst Ave, Los Angeles CA 90036
1-866-zorbitz • customerservice@zorbitz.net • zorbitz.net



























#### surprise animals









#### PUTTY SURPRISE!









#### PUTTY SURPRISE!







Includes:





#### fun food











#### fun foods









#### squish o amals









#### squish o amals









#### squishy animals









#### SQUISHY TOYS









#### squishy balls















### twidde

The Ultimate Sensory Toy









#### TWIDDLE



















#### TWIDDLE









#### TWIDDLE





















#### Shoe Shop



Item #8163 Sold in 6 Pc Case Pack



Item #8169 Price: \$195 36 Pc Display

#### **Fashion Shop**



Item #8162 Sold in 6 Pc Case Pack Assorted Colors

#### Pet Shop



**Beauty Shop** 



Item #8164 Sold in 6 Pc Case Pack

#### Pet Shop





#### STAINED GL

#### **MANDALA** WINDOW ART CLINGS Includes: 8 Window Art Clings and 5 Paints





Item #2680 - Stained Glass Mandala Sold in 6pc case packs.





#### AROMATHERAPY With Essential Oils PUTTY Lavender Mint Lemon #2920 Aromatherapy Putty \$2.50 Sold in 27pc Display each AROMATHERAPY PUTT





### PRE-CHARGED POP CHARGER

### EMERGENCY POWER

Power When You Need It!

**POWER