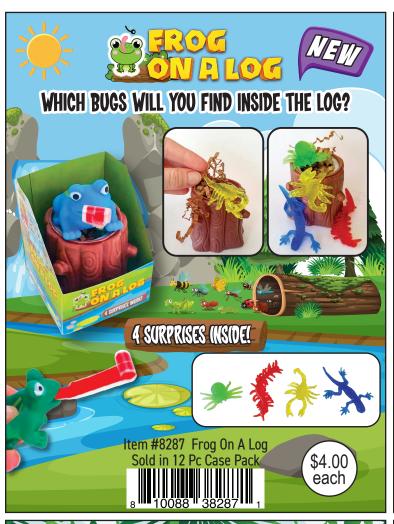

## ZOPDIGZ KIds

Toys • Squishy • Fidget • Fun











Most Products For Ages 6+
5948 Lindenhurst Ave, Los Angeles CA 90036
1-866-zorbitz • customerservice@zorbitz.net • zorbitz.net



























#### surprise animals









#### PUTTY SURPRISE!









#### PUTTY SURPRISE!







Includes:





#### fun food











#### fun foods









#### squish o amals









#### squish o amals









#### squishy animals









#### SQUISHY TOYS









#### squishy balls















### twidde

The Ultimate Sensory Toy









#### TWIDDLE



















#### TWIDDLE









#### TWIDDLE





















#### Shoe Shop



Item #8163 Sold in 6 Pc Case Pack



Item #8169 Price: \$195 36 Pc Display

#### **Fashion Shop**



Item #8162 Sold in 6 Pc Case Pack Assorted Colors

#### Pet Shop



**Beauty Shop** 



Item #8164 Sold in 6 Pc Case Pack

#### Pet Shop





#### STAINED GL

#### **MANDALA** WINDOW ART CLINGS Includes: 8 Window Art Clings and 5 Paints