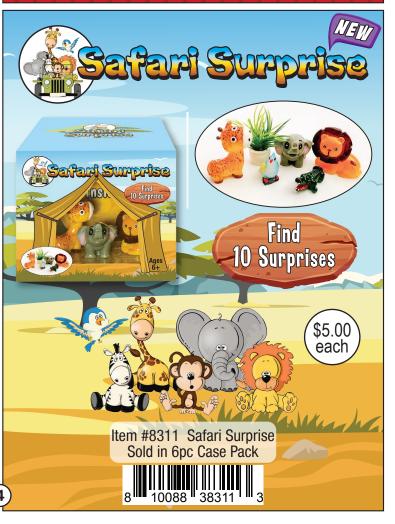

## ZOPDIGZ KIds

Toys • Squishy • Fidget • Fun











Most Products For Ages 6+
5948 Lindenhurst Ave, Los Angeles CA 90036
1-866-zorbitz • customerservice@zorbitz.net • zorbitz.net



























#### surprise animals









#### PUTTY SURPRISE!









#### PUTTY SURPRISE!







Includes:





#### fun food











#### fun foods









#### squish o amals









#### squish o amals









#### squishy animals









#### SQUISHY TOYS









#### squishy balls















### twidde

The Ultimate Sensory Toy









#### TWIDDLE



















#### TWIDDLE









#### TWIDDLE





















#### Shoe Shop



Item #8163 Sold in 6 Pc Case Pack



Item #8169 Price: \$195 36 Pc Display

#### **Fashion Shop**



Item #8162 Sold in 6 Pc Case Pack Assorted Colors

#### Pet Shop



**Beauty Shop** 



Item #8164 Sold in 6 Pc Case Pack

#### Pet Shop





#### STAINED GL

#### **MANDALA** WINDOW ART CLINGS Includes: 8 Window Art Clings and 5 Paints





Item #2680 - Stained Glass Manda