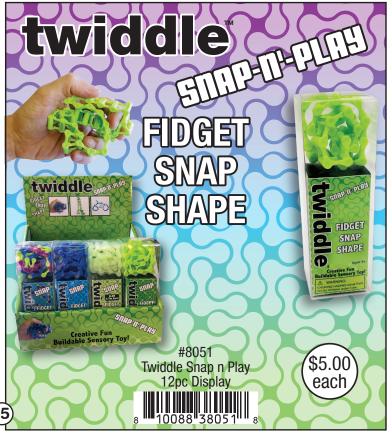

## ZOPDIGZ KIds

Toys • Squishy • Fidget • Fun











Most Products For Ages 6+
5948 Lindenhurst Ave, Los Angeles CA 90036
1-866-zorbitz • customerservice@zorbitz.net • zorbitz.net



























#### surprise animals









#### PUTTY SURPRISE!









#### PUTTY SURPRISE!







Includes:





#### fun food











#### fun foods









#### squish o amals









#### squish o amals









#### squishy animals









#### SQUISHY TOYS









#### squishy balls















### twidde

The Ultimate Sensory Toy









#### TWIDDLE



















#### TWIDDLE









#### TWIDDLE





















#### Shoe Shop



Item #8163 Sold in 6 Pc Case Pack



Item #8169 Price: \$195 36 Pc Display

#### **Fashion Shop**



Item #8162 Sold in 6 Pc Case Pack Assorted Colors

#### Pet Shop



**Beauty Shop** 



Item #8164 Sold in 6 Pc Case Pack

#### Pet Shop





#### STAINED GL

#### **MANDALA** WINDOW ART CLINGS Includes: 8 Window Art Clings and 5 Paints





Item #2680 - Stained Glass Mandala Sold in 6pc case packs.





#### AROMATHERAPY With Essential Oils PUTTY Lavender Mint Lemon #2920 Aromatherapy Putty \$2.50 Sold in 27pc Display each AROMATHERAPY PUTT





### PRE-CHARGED POP CHARGER

### EMERGENCY POWER

Power When You Need It!

**POWER OUTAGE** 



PRE-CHARGED AAA BATTERIES INCLUDED

POP CHAR