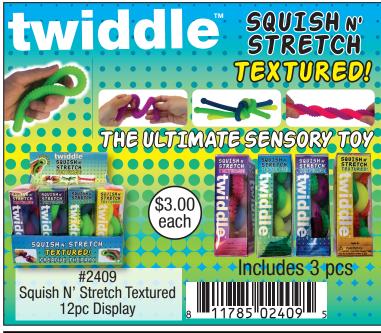

## ZOPDIGZ KIds

Toys • Squishy • Fidget • Fun











Most Products For Ages 6+
5948 Lindenhurst Ave, Los Angeles CA 90036
1-866-zorbitz • customerservice@zorbitz.net • zorbitz.net



























#### surprise animals









#### PUTTY SURPRISE!









#### PUTTY SURPRISE!







Includes:





#### fun food











#### fun foods









#### squish o amals









#### squish o amals









#### squishy animals









#### SQUISHY TOYS









#### squishy balls















### twidde

The Ultimate Sensory Toy









#### TWIDDLE



















#### TWIDDLE









#### TWIDDLE





















#### Shoe Shop



Item #8163 Sold in 6 Pc Case Pack



Item #8169 Price: \$195 36 Pc Display

#### **Fashion Shop**



Item #8162 Sold in 6 Pc Case Pack Assorted Colors

#### Pet Shop



**Beauty Shop** 



Item #8164 Sold in 6 Pc Case Pack

#### Pet Shop





#### STAINED GL

#### **MANDALA** WINDOW ART CLINGS Includes: 8 Window Art Clings and 5 Paints





Item #2680 - Stained Glass Mandala Sold in 6pc case packs.





#### AROMATHERAPY With Essential Oils PUTTY Lavender Mint Lemon #2920 Aromatherapy Putty \$2.50 Sold in 27pc Display each AROMATHERAPY PUTT





### PRE-CHARGED POP CHARGER

### EMERGENCY POWER

Power When You Need It!

**POWER OUTAGE** 



PRE-CHARGED AAA BATTERIES INCLUDED

POP CHARGER

**TRAVEL**