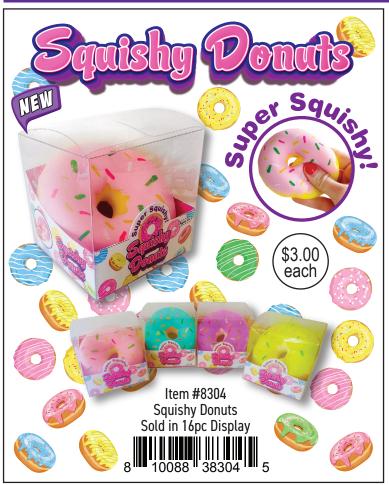

## ZOPDIGZ KIds

Toys • Squishy • Fidget • Fun











Most Products For Ages 6+
5948 Lindenhurst Ave, Los Angeles CA 90036
1-866-zorbitz • customerservice@zorbitz.net • zorbitz.net



























#### surprise animals









#### PUTTY SURPRISE!









#### PUTTY SURPRISE!







Includes:





#### fun food











#### fun foods









#### squish o amals









#### squish o amals









#### squishy animals









#### SQUISHY TOYS









#### squishy balls















### twidde

The Ultimate Sensory Toy









#### TWIDDLE



















#### TWIDDLE









#### TWIDDLE





















#### Shoe Shop



Item #8163 Sold in 6 Pc Case Pack



Item #8169 Price: \$195 36 Pc Display

#### **Fashion Shop**



Item #8162 Sold in 6 Pc Case Pack Assorted Colors

#### Pet Shop



**Beauty Shop** 



Item #8164 Sold in 6 Pc Case Pack

#### Pet Shop





#### STAINED GL

#### **MANDALA** WINDOW ART CLINGS Includes: 8 Window Art Clings and 5 Paints





Item #2680 - Stained Glass Mandala Sold in 6pc case packs.





#### AROMATHERAPY With Essential Oils PUTTY Lavender Mint Lemon #2920 Aromatherapy P