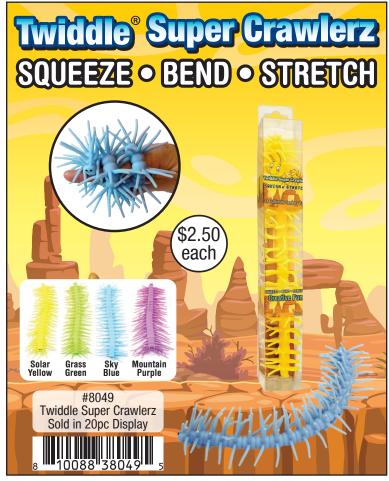

## ZOPDIGZ KIds

Toys • Squishy • Fidget • Fun











Most Products For Ages 6+
5948 Lindenhurst Ave, Los Angeles CA 90036
1-866-zorbitz • customerservice@zorbitz.net • zorbitz.net



























#### surprise animals









#### PUTTY SURPRISE!









#### PUTTY SURPRISE!







Includes:





#### fun food











#### fun foods









#### squish o amals









#### squish o amals









#### squishy animals









#### SQUISHY TOYS









#### squishy balls















### twidde

The Ultimate Sensory Toy









#### TWIDDLE



















#### TWIDDLE









#### TWIDDLE





















#### Shoe Shop



Item #8163 Sold in 6 Pc Case Pack



Item #8169 Price: \$195 36 Pc Display

#### **Fashion Shop**



Item #8162 Sold in 6 Pc Case Pack Assorted Colors

#### Pet Shop



**Beauty Shop** 



Item #8164 Sold in 6 Pc Case Pack

#### Pet Shop





#### STAINED GL

#### **MANDALA** WINDOW ART CLINGS Includes: 8 Window Art Clings and 5 Paints





Item #2680 - Stained Glass Mandala Sold in 6pc case packs.





#### AROMATHERAPY With Essential Oils PUTTY Lavender Mint Lemon #2920 Aromatherapy Putty \$2.50 Sold in 27pc Display each AROMATHERAPY PUTT





### PRE-CHARGED POP CHARGER

### EMERGENCY POWER

Power When You Need It!

**POWER OUTAGE** 



PRE-CHARGED AAA BATTERIES INCLUDED

POP CHARGER

**TRAVEL** 

Item #2462

For iPhone 24pc Disp