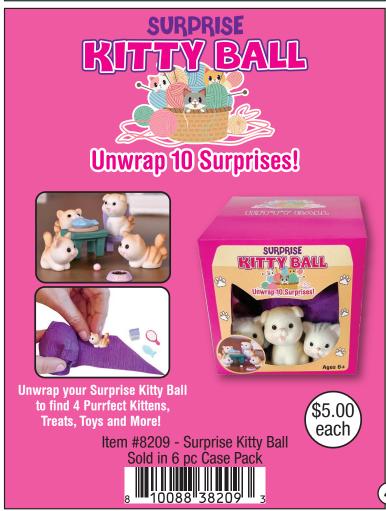

## ZOPDIGZ KIds

Toys • Squishy • Fidget • Fun











Most Products For Ages 6+
5948 Lindenhurst Ave, Los Angeles CA 90036
1-866-zorbitz • customerservice@zorbitz.net • zorbitz.net



























#### surprise animals









#### PUTTY SURPRISE!









#### PUTTY SURPRISE!







Includes:





#### fun food











#### fun foods









#### squish o amals









#### squish o amals









#### squishy animals









#### SQUISHY TOYS









#### squishy balls















### twidde

The Ultimate Sensory Toy









#### TWIDDLE



















#### TWIDDLE









#### TWIDDLE





















#### Shoe Shop



Item #8163 Sold in 6 Pc Case Pack



Item #8169 Price: \$195 36 Pc Display

#### **Fashion Shop**



Item #8162 Sold in 6 Pc Case Pack Assorted Colors

#### Pet Shop



**Beauty Shop** 



Item #8164 Sold in 6 Pc Case Pack

#### Pet Shop





#### STAINED GL

#### **MANDALA** WINDOW ART CLINGS Includes: 8 Window Art Clings and 5 Paints





Item #2680 - Stained Glass Man