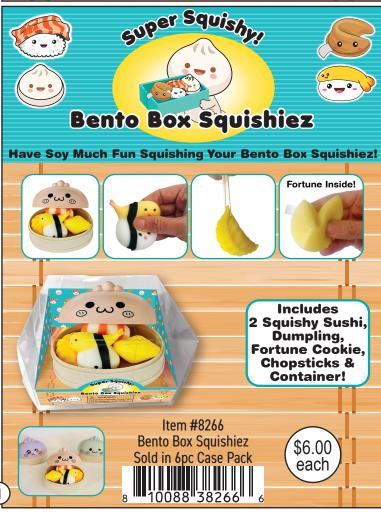

## ZOPDIGZ KIds

Toys • Squishy • Fidget • Fun











Most Products For Ages 6+
5948 Lindenhurst Ave, Los Angeles CA 90036
1-866-zorbitz • customerservice@zorbitz.net • zorbitz.net



























#### surprise animals









#### PUTTY SURPRISE!









#### PUTTY SURPRISE!







Includes:





#### fun food











#### fun foods









#### squish o amals









#### squish o amals









#### squishy animals









#### SQUISHY TOYS









#### squishy balls















### twidde

The Ultimate Sensory Toy









#### TWIDDLE



















#### TWIDDLE









#### TWIDDLE





















#### Shoe Shop



Item #8163 Sold in 6 Pc Case Pack



Item #8169 Price: \$195 36 Pc Display

#### **Fashion Shop**



Item #8162 Sold in 6 Pc Case Pack Assorted Colors

#### Pet Shop



**Beauty Shop** 



Item #8164 Sold in 6 Pc Case Pack

#### Pet Shop





#### STAINED GL

#### **MANDALA** WINDOW ART CLINGS Includes: 8 Window Art Clings a