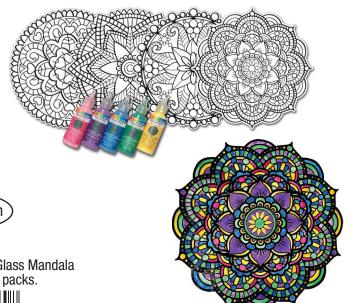

#### STAINED GL

#### **MANDALA** WINDOW ART CLINGS Includes: 8 Window Art Clings and 5 Paints

Item #2680 - Stained Glass Mandala Sold in 6pc case packs.