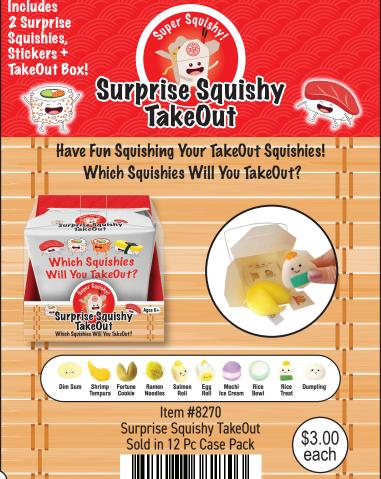

## ZOPDIGZ KIds

Toys • Squishy • Fidget • Fun











Most Products For Ages 6+
5948 Lindenhurst Ave, Los Angeles CA 90036
1-866-zorbitz • customerservice@zorbitz.net • zorbitz.net



























#### surprise animals









#### PUTTY SURPRISE!









#### PUTTY SURPRISE!







Includes:





#### fun food











#### fun foods









#### squish o amals









#### squish o amals









#### squishy animals









#### SQUISHY TOYS









#### squishy balls















### twidde

The Ultimate Sensory Toy









#### TWIDDLE



















#### TWIDDLE









#### TWIDDLE





















#### Shoe Shop



Item #8163 Sold in 6 Pc Case Pack



Item #8169 Price: \$195 36 Pc Display

#### **Fashion Shop**



Item #8162 Sold in 6 Pc Case Pack Assorted Colors

#### Pet Shop



**Beauty Shop** 



Item #8164 Sold in 6 Pc Case Pack

#### Pet Shop





#### STAINED GL

#### **MANDALA** WINDOW ART CLINGS Includes: 8 Window Art Clings and 5 Paint