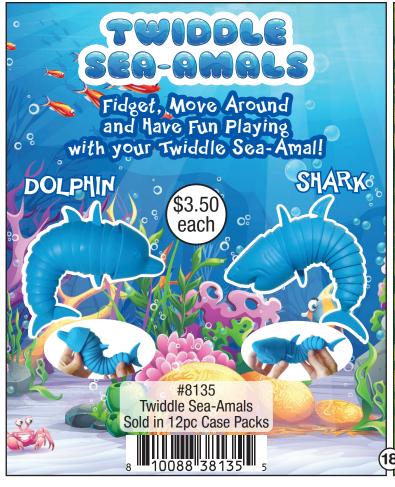

## ZOPDIGZ KIds

Toys • Squishy • Fidget • Fun











Most Products For Ages 6+
5948 Lindenhurst Ave, Los Angeles CA 90036
1-866-zorbitz • customerservice@zorbitz.net • zorbitz.net



























#### surprise animals









#### PUTTY SURPRISE!









#### PUTTY SURPRISE!







Includes:





#### fun food











#### fun foods









#### squish o amals









#### squish o amals









#### squishy animals









#### SQUISHY TOYS









#### squishy balls















### twidde

The Ultimate Sensory Toy









#### TWIDDLE



















#### TWIDDLE









#### TWIDDLE





















#### Shoe Shop



Item #8163 Sold in 6 Pc Case Pack



Item #8169 Price: \$195 36 Pc Display

#### **Fashion Shop**



Item #8162 Sold in 6 Pc Case Pack Assorted Colors

#### Pet Shop



**Beauty Shop** 



Item #8164 Sold in 6 Pc Case Pack

#### Pet Shop





#### STAINED GL

#### **MANDALA** WINDOW ART CLINGS Includes: 8 Window Art Clings and 5 Paints





Item #2680 - Stained Glass Mandala Sold in 6pc case packs.





#### AROMATHERAPY With Essential Oils PUTTY Lavender Mint Lemon #2920 Aromatherapy Putty \$2.50 Sold in 27pc Display each AROMATHERAPY PUTT





### PRE-CHARGED POP CHARGER

### EMERGENCY POWER

Power When You Need It!

**POWER OUTAGE** 



PRE-CHARGED AAA BATTERIES INCLUDED

POP CHARGER

**TRAVEL** 

Item #2462

For iPhone 24pc Display **EMERGENCY** 



PH