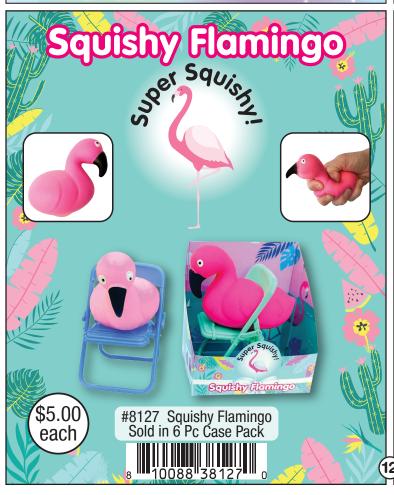

## ZOPDIGZ KIds

Toys • Squishy • Fidget • Fun











Most Products For Ages 6+
5948 Lindenhurst Ave, Los Angeles CA 90036
1-866-zorbitz • customerservice@zorbitz.net • zorbitz.net



























#### surprise animals









#### PUTTY SURPRISE!









#### PUTTY SURPRISE!







Includes:





#### fun food











#### fun foods









#### squish o amals









#### squish o amals









#### squishy animals









#### SQUISHY TOYS









#### squishy balls















### twidde

The Ultimate Sensory Toy









#### TWIDDLE



















#### TWIDDLE









#### TWIDDLE





















#### Shoe Shop



Item #8163 Sold in 6 Pc Case Pack



Item #8169 Price: \$195 36 Pc Display

#### **Fashion Shop**



Item #8162 Sold in 6 Pc Case Pack Assorted Colors

#### Pet Shop



**Beauty Shop** 



Item #8164 Sold in 6 Pc Case Pack

#### Pet Shop





#### STAINED GL

#### **MANDALA** WINDOW ART CLINGS Includes: 8 Window Art Clings and 5 Paints





Item #2680 - Stained Glass Mandala Sold in 6pc case packs.





#### AROMATHERAPY With Essential Oils PUTTY Lavender Mint Lemon #2920 Aromatherapy Putty \$2.50 Sold in 27pc Display each AROMATHERAPY PUTT





### PRE-CHARGED POP CHARGER

### EMERGENCY POWER

Power Wh