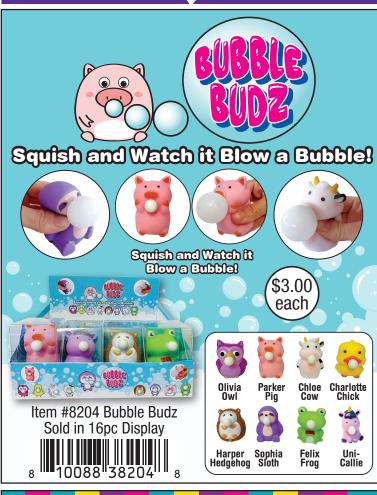

## ZOPDIGZ KIds

Toys • Squishy • Fidget • Fun











Most Products For Ages 6+
5948 Lindenhurst Ave, Los Angeles CA 90036
1-866-zorbitz • customerservice@zorbitz.net • zorbitz.net



























#### surprise animals









#### PUTTY SURPRISE!









#### PUTTY SURPRISE!







Includes:





#### fun food











#### fun foods









#### squish o amals









#### squish o amals









#### squishy animals









#### SQUISHY TOYS









#### squishy balls















### twidde

The Ultimate Sensory Toy









#### TWIDDLE



















#### TWIDDLE









#### TWIDDLE





















#### Shoe Shop



Item #8163 Sold in 6 Pc Case Pack



Item #8169 Price: \$195 36 Pc Display

#### **Fashion Shop**



Item #8162 Sold in 6 Pc Case Pack Assorted Colors

#### Pet Shop



**Beauty Shop** 



Item #8164 Sold in 6 Pc Case Pack

#### Pet Shop





#### STAINED GL

#### **MANDALA** WINDOW ART CLINGS Includes: 8 Window Art Clings and 5 Paints





Item #2680 - Stained Glass Mandala Sold in 6pc case packs.





#### AROMATHERAPY With Essential Oils PUTTY Lavender Mint Lemon #2920 Aromatherapy Putty \$2.50 Sold in 27pc Display each AROMATHERAPY PUTT





### PRE-CHARGED POP CHARGER