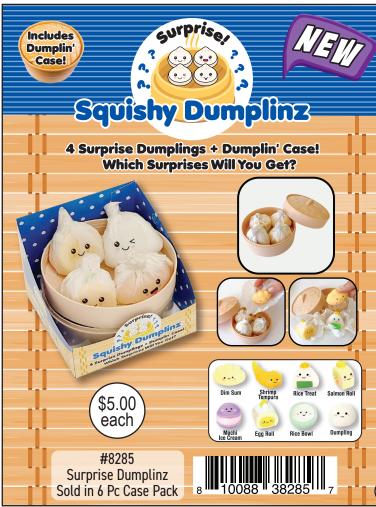

## ZOPDIGZ KIds

Toys • Squishy • Fidget • Fun











Most Products For Ages 6+
5948 Lindenhurst Ave, Los Angeles CA 90036
1-866-zorbitz • customerservice@zorbitz.net • zorbitz.net



























#### surprise animals









#### PUTTY SURPRISE!









#### PUTTY SURPRISE!







Includes:





#### fun food











#### fun foods









#### squish o amals









#### squish o amals









#### squishy animals









#### SQUISHY TOYS









#### squishy balls















### twidde

The Ultimate Sensory Toy









#### TWIDDLE



















#### TWIDDLE









#### TWIDDLE





















#### Shoe Shop



Item #8163 Sold in 6 Pc Case Pack



Item #8169 Price: \$195 36 Pc Display

#### **Fashion Shop**



Item #8162 Sold in 6 Pc Case Pack Assorted Colors

#### Pet Shop



**Beauty Shop** 



Item #8164 Sold in 6 Pc Case Pack

#### Pet Shop





#### STAINED GL

#### **MANDALA** WINDOW ART CLINGS Includes: 8 Window Art Clings