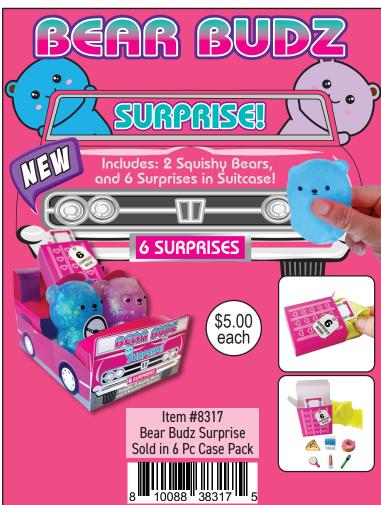

## ZOPDIGZ KIds

Toys • Squishy • Fidget • Fun











Most Products For Ages 6+
5948 Lindenhurst Ave, Los Angeles CA 90036
1-866-zorbitz • customerservice@zorbitz.net • zorbitz.net



























#### surprise animals









#### PUTTY SURPRISE!









#### PUTTY SURPRISE!







Includes:





#### fun food











#### fun foods









#### squish o amals









#### squish o amals









#### squishy animals









#### SQUISHY TOYS









#### squishy balls















### twidde

The Ultimate Sensory Toy









#### TWIDDLE



















#### TWIDDLE









#### TWIDDLE





















#### Shoe Shop



Item #8163 Sold in 6 Pc Case Pack



Item #8169 Price: \$195 36 Pc Display

#### **Fashion Shop**



Item #8162 Sold in 6 Pc Case Pack Assorted Colors

#### Pet Shop



**Beauty Shop** 



Item #8164 Sold in 6 Pc Case Pack

#### Pet Shop





#### STAINED GL

#### **MANDALA** WINDOW ART CLINGS Includes: 8 Window Art Clings and 5 Paints