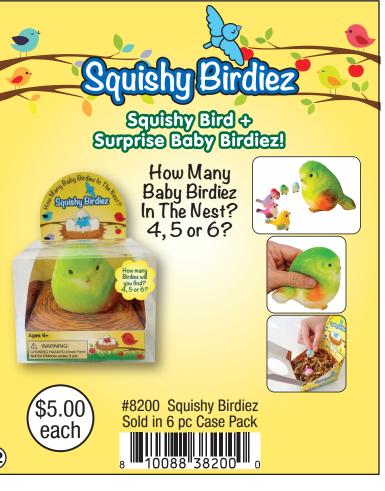

## ZOPDIGZ KIds

Toys • Squishy • Fidget • Fun











Most Products For Ages 6+
5948 Lindenhurst Ave, Los Angeles CA 90036
1-866-zorbitz • customerservice@zorbitz.net • zorbitz.net



























#### surprise animals









#### PUTTY SURPRISE!









#### PUTTY SURPRISE!







Includes:





#### fun food











#### fun foods









#### squish o amals









#### squish o amals









#### squishy animals









#### SQUISHY TOYS









#### squishy balls















### twidde

The Ultimate Sensory Toy









#### TWIDDLE



















#### TWIDDLE









#### TWIDDLE





















#### Shoe Shop



Item #8163 Sold in 6 Pc Case Pack



Item #8169 Price: \$195 36 Pc Display

#### **Fashion Shop**



Item #8162 Sold in 6 Pc Case Pack Assorted Colors

#### Pet Shop



**Beauty Shop** 



Item #8164 Sold in 6 Pc Case Pack

#### Pet Shop





#### STAINED GL

#### **MANDALA** WINDOW ART CLINGS Includes: 8 Window Art Clings and 5 Paints





Item #2680 - Stained Glass Mandala Sold in 6pc case packs.





#### AROMATHERAPY With Essential Oils PUTTY Lavender Mint Lemon #2920 Aromatherapy Putty \$2.50 Sold in 27pc Display each AROMATHERAPY PUTT





### PRE-CHARGED POP CHARGER

### EMERGENCY POWER

Power When