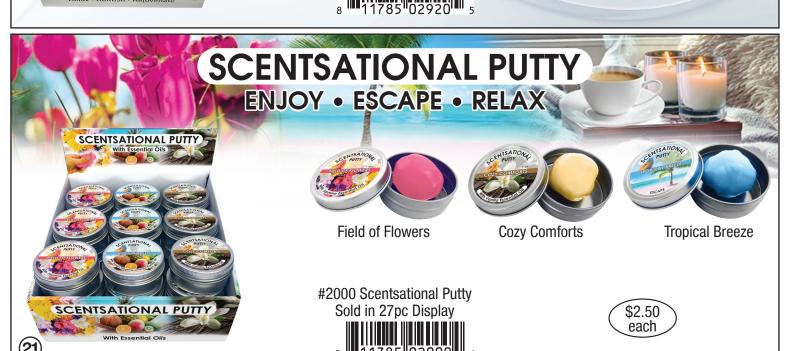

#### AROMATHERAPY With Essential Oils PUTTY Lavender Mint Lemon #2920 Aromatherapy Putty \$2.50 Sold in 27pc Display each AROMATHERAPY PUTT