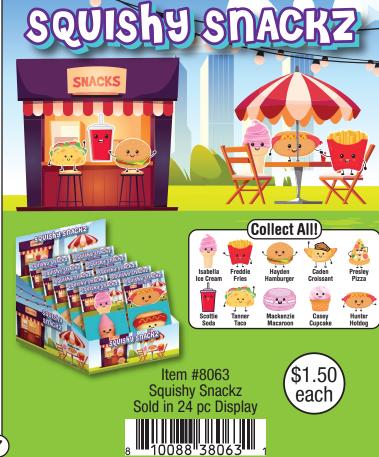

## ZOPDIGZ KIds

Toys • Squishy • Fidget • Fun











Most Products For Ages 6+
5948 Lindenhurst Ave, Los Angeles CA 90036
1-866-zorbitz • customerservice@zorbitz.net • zorbitz.net



























#### surprise animals









#### PUTTY SURPRISE!









#### PUTTY SURPRISE!







Includes:





#### fun food











#### fun foods









#### squish o amals









#### squish o amals









#### squishy animals









#### SQUISHY TOYS









#### squishy balls















### twidde

The Ultimate Sensory Toy









#### TWIDDLE



















#### TWIDDLE









#### TWIDDLE





















#### Shoe Shop



Item #8163 Sold in 6 Pc Case Pack



Item #8169 Price: \$195 36 Pc Display

#### **Fashion Shop**



Item #8162 Sold in 6 Pc Case Pack Assorted Colors

#### Pet Shop



**Beauty Shop** 



Item #8164 Sold in 6 Pc Case Pack

#### Pet Shop





#### STAINED GL

#### **MANDALA** WINDOW ART CLINGS Includes: 8 Window Art Clings and 5 Paints





Item #2680 - Stained Glass Mandala Sold in 6pc case packs.





#### AROMATHERAPY With Essential Oils PUTTY Lavender Mint Lemon #2