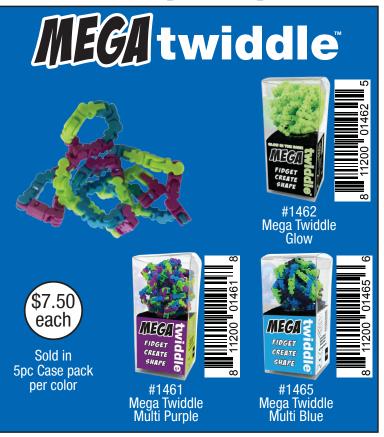

## ZOPDIGZ KIds

Toys • Squishy • Fidget • Fun











Most Products For Ages 6+
5948 Lindenhurst Ave, Los Angeles CA 90036
1-866-zorbitz • customerservice@zorbitz.net • zorbitz.net



























#### surprise animals









#### PUTTY SURPRISE!









#### PUTTY SURPRISE!







Includes:





#### fun food











#### fun foods









#### squish o amals









#### squish o amals









#### squishy animals









#### SQUISHY TOYS









#### squishy balls















### twidde

The Ultimate Sensory Toy









#### TWIDDLE



















#### TWIDDLE









#### TWIDDLE





















#### Shoe Shop



Item #8163 Sold in 6 Pc Case Pack



Item #8169 Price: \$195 36 Pc Display

#### **Fashion Shop**



Item #8162 Sold in 6 Pc Case Pack Assorted Colors

#### Pet Shop



**Beauty Shop** 



Item #8164 Sold in 6 Pc Case Pack

#### Pet Shop





#### STAINED GL

#### **MANDALA** WINDOW ART CLINGS Includes: 8 Window Art Clings and 5 Paints





Item #2680 - Stained Glass Mandala Sold in 6pc case packs.





#### AROMATHERAPY With Essential Oils PUTTY Lavender Mint Lemon #2920 Aromatherapy Putty \$2.50 Sold in 27pc Display each AROMATHERAPY PUTT





### PRE-CHARGED POP CHARGER

### EMERGENCY POWER

Power When You Need It!

**POWER OUTAGE** 



PRE-CHARGED AAA BATTERIES INCLUDED

POP