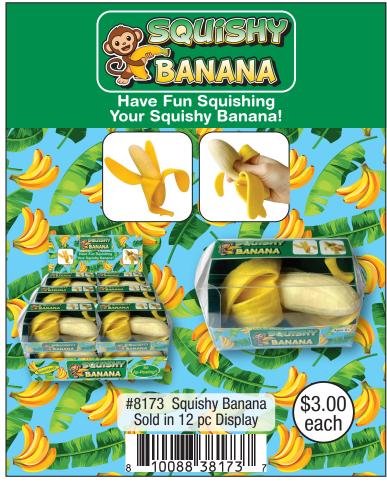

## ZOPDIGZ KIds

Toys • Squishy • Fidget • Fun











Most Products For Ages 6+
5948 Lindenhurst Ave, Los Angeles CA 90036
1-866-zorbitz • customerservice@zorbitz.net • zorbitz.net



























#### surprise animals









#### PUTTY SURPRISE!









#### PUTTY SURPRISE!







Includes:





#### fun food











#### fun foods









#### squish o amals









#### squish o amals









#### squishy animals









#### SQUISHY TOYS









#### squishy balls















### twidde

The Ultimate Sensory Toy









#### TWIDDLE



















#### TWIDDLE









#### TWIDDLE





















#### Shoe Shop



Item #8163 Sold in 6 Pc Case Pack



Item #8169 Price: \$195 36 Pc Display

#### **Fashion Shop**



Item #8162 Sold in 6 Pc Case Pack Assorted Colors

#### Pet Shop



**Beauty Shop** 



Item #8164 Sold in 6 Pc Case Pack

#### Pet Shop





#### STAINED GL

#### **MANDALA** WINDOW ART CLINGS Includes: 8 Window Art Clings and 5 Paints





Item #2680 - Stained Glass Mandala Sold in 6pc case packs.





#### AROMATHERAPY With Essential Oils PUTTY Lavender Mint Lemon #2920 Aromatherapy Putty \$2.50 Sold in 27pc Display each AROMATHERAPY PUTT





### PRE-CHARGED POP CHARGER

### EMERGENCY POWER

Power