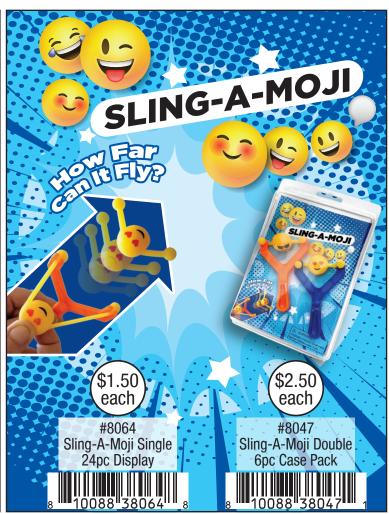

## ZOPDIGZ KIds

Toys • Squishy • Fidget • Fun











Most Products For Ages 6+
5948 Lindenhurst Ave, Los Angeles CA 90036
1-866-zorbitz • customerservice@zorbitz.net • zorbitz.net



























#### surprise animals









#### PUTTY SURPRISE!









#### PUTTY SURPRISE!







Includes:





#### fun food











#### fun foods









#### squish o amals









#### squish o amals









#### squishy animals









#### SQUISHY TOYS









#### squishy balls















### twidde

The Ultimate Sensory Toy









#### TWIDDLE



















#### TWIDDLE









#### TWIDDLE





















#### Shoe Shop



Item #8163 Sold in 6 Pc Case Pack



Item #8169 Price: \$195 36 Pc Display

#### **Fashion Shop**



Item #8162 Sold in 6 Pc Case Pack Assorted Colors

#### Pet Shop



**Beauty Shop** 



Item #8164 Sold in 6 Pc Case Pack

#### Pet Shop





#### STAINED GL

#### **MANDALA** WINDOW ART CLINGS Includes: 8 Window Art Clings and 5 Paints





Item #2680 - Stained Glass Mandala Sold in 6pc case packs.





#### AROMATHERAPY With Essential Oils PUTTY Lavender Mint Lemon #2920 Aromatherapy Putty \$2.50 Sold in 27pc Display each AROMATHERAPY PUTT





### PRE-CHARGED POP CHARGER

### EMERGENCY POWER

Power When You Need It!

**POWER OUTAGE** 



PRE-CHARGED AAA BATTERIES INCLUDED

POP CHARGER

**TRAVEL** 

Item #2462

For iPhone 24pc Display **EMERGENCY** 



PHONE **