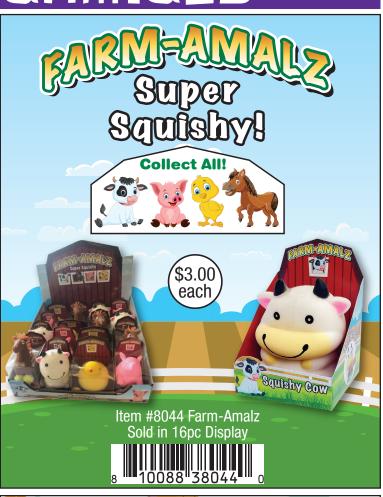

## ZOPDIGZ KIds

Toys • Squishy • Fidget • Fun











Most Products For Ages 6+
5948 Lindenhurst Ave, Los Angeles CA 90036
1-866-zorbitz • customerservice@zorbitz.net • zorbitz.net



























#### surprise animals









#### PUTTY SURPRISE!









#### PUTTY SURPRISE!







Includes:





#### fun food











#### fun foods









#### squish o amals









#### squish o amals









#### squishy animals









#### SQUISHY TOYS









#### squishy balls















### twidde

The Ultimate Sensory Toy









#### TWIDDLE



















#### TWIDDLE









#### TWIDDLE





















#### Shoe Shop



Item #8163 Sold in 6 Pc Case Pack



Item #8169 Price: \$195 36 Pc Display

#### **Fashion Shop**



Item #8162 Sold in 6 Pc Case Pack Assorted Colors

#### Pet Shop



**Beauty Shop** 



Item #8164 Sold in 6 Pc Case Pack

#### Pet Shop





#### STAINED GL

#### **MANDALA** WINDOW ART CLINGS Includes: 8 Window Art Clings and 5 Paints





Item #2680 - Stained Glass Mandala Sold in 6pc case packs.





#### AROMATHERAPY With Essential Oils PUTTY Lavender Mint Lemon #2920 Aromatherapy Putty \$2.50 Sold in 27pc Display each AROMATHERAPY PUTT





### PRE-CHARGED POP CHARGER