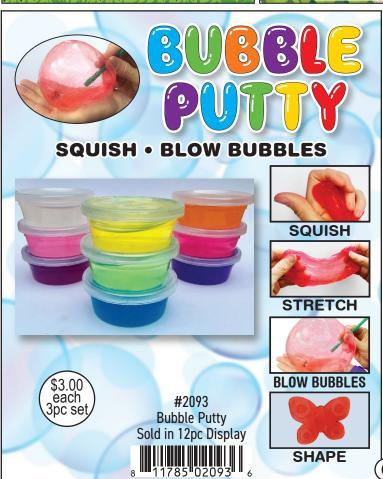

## ZOPDIGZ KIds

Toys • Squishy • Fidget • Fun











Most Products For Ages 6+
5948 Lindenhurst Ave, Los Angeles CA 90036
1-866-zorbitz • customerservice@zorbitz.net • zorbitz.net



























#### surprise animals









#### PUTTY SURPRISE!









#### PUTTY SURPRISE!







Includes:





#### fun food











#### fun foods









#### squish o amals









#### squish o amals









#### squishy animals









#### SQUISHY TOYS









#### squishy balls















### twidde

The Ultimate Sensory Toy









#### TWIDDLE



















#### TWIDDLE









#### TWIDDLE





















#### Shoe Shop



Item #8163 Sold in 6 Pc Case Pack



Item #8169 Price: \$195 36 Pc Display

#### **Fashion Shop**



Item #8162 Sold in 6 Pc Case Pack Assorted Colors

#### Pet Shop



**Beauty Shop** 



Item #8164 Sold in 6 Pc Case Pack

#### Pet Shop





#### STAINED GL

#### **MANDALA** WINDOW ART CLINGS Includes: 8 Window Art Clings and 5 Paints





Item #2680 - Stained Glass Mandala Sold in 6pc case packs.





#### AROMATHERAPY With Essential Oils P