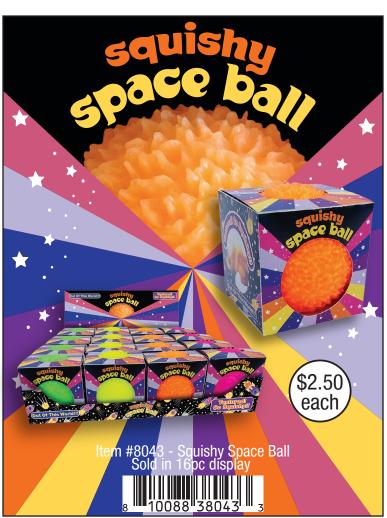

## ZOPDIGZ KIds

Toys • Squishy • Fidget • Fun











Most Products For Ages 6+
5948 Lindenhurst Ave, Los Angeles CA 90036
1-866-zorbitz • customerservice@zorbitz.net • zorbitz.net



























#### surprise animals









#### PUTTY SURPRISE!









#### PUTTY SURPRISE!







Includes:





#### fun food











#### fun foods









#### squish o amals









#### squish o amals









#### squishy animals









#### SQUISHY TOYS









#### squishy balls















### twidde

The Ultimate Sensory Toy









#### TWIDDLE



















#### TWIDDLE









#### TWIDDLE





















#### Shoe Shop



Item #8163 Sold in 6 Pc Case Pack



Item #8169 Price: \$195 36 Pc Display

#### **Fashion Shop**



Item #8162 Sold in 6 Pc Case Pack Assorted Colors

#### Pet Shop



**Beauty Shop** 



Item #8164 Sold in 6 Pc Case Pack

#### Pet Shop





#### STAINED GL

#### **MANDALA** WINDOW ART CLINGS Includes: 8 Window Art Clings and 5 Paints





Item #2680 - Stained Glass Mandala Sold in 6pc case packs.





#### AROMATHERAPY With Essential Oils PUTTY Lavender Mint Lemon #2920 Aromatherapy Putty \$2.50 Sold in 27pc Display each AROMATHERAPY PUTT





### PRE-CHARGED POP CHARGER

### EMERGENCY POWER

Power When You Need It!

**POWER OUTAGE**