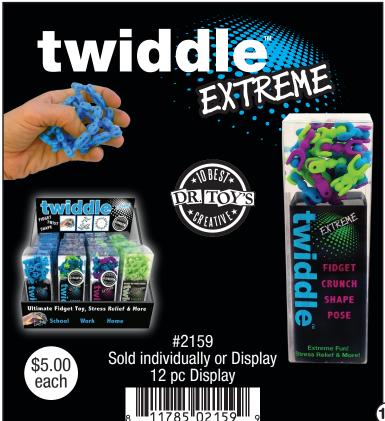

## ZOPDIGZ KIds

Toys • Squishy • Fidget • Fun











Most Products For Ages 6+
5948 Lindenhurst Ave, Los Angeles CA 90036
1-866-zorbitz • customerservice@zorbitz.net • zorbitz.net



























#### surprise animals









#### PUTTY SURPRISE!









#### PUTTY SURPRISE!







Includes:





#### fun food











#### fun foods









#### squish o amals









#### squish o amals









#### squishy animals









#### SQUISHY TOYS









#### squishy balls















### twidde

The Ultimate Sensory Toy









#### TWIDDLE



















#### TWIDDLE









#### TWIDDLE





















#### Shoe Shop



Item #8163 Sold in 6 Pc Case Pack



Item #8169 Price: \$195 36 Pc Display

#### **Fashion Shop**



Item #8162 Sold in 6 Pc Case Pack Assorted Colors

#### Pet Shop



**Beauty Shop** 



Item #8164 Sold in 6 Pc Case Pack

#### Pet Shop





#### STAINED GL

#### **MANDALA** WINDOW ART CLINGS Includes: 8 Window Art Clings and 5 Paints





Item #2680 - Stained Glass Mandala Sold in 6pc case packs.





#### AROMATHERAPY With Essential Oils PUTTY Lavender Mint Lemon #2920 Aromatherapy Putty \$2.50 Sold in 27pc Display each AROMATHERAPY PUTT





### PRE-CHARGED POP CHARGER

### EMERGENCY POWER

Power When You Need It!

**POWER OUTAGE** 



PRE-CHARGED AAA BATTERIES INCLUDED

POP CH