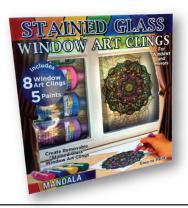

#### STAINED GL

#### **MANDALA** WINDOW ART CLINGS Includes: 8 Window Art Clings and 5 Paints

Item #2680 - Stained Glass Mandala Sold in 6pc case packs.