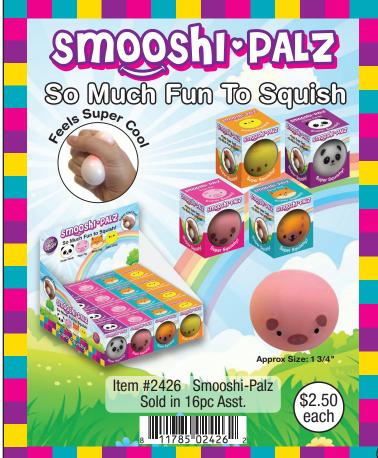

## ZOPDIGZ KIds

Toys • Squishy • Fidget • Fun











Most Products For Ages 6+
5948 Lindenhurst Ave, Los Angeles CA 90036
1-866-zorbitz • customerservice@zorbitz.net • zorbitz.net



























#### surprise animals









#### PUTTY SURPRISE!









#### PUTTY SURPRISE!







Includes:





#### fun food











#### fun foods









#### squish o amals









#### squish o amals









#### squishy animals









#### SQUISHY TOYS









#### squishy balls















### twidde

The Ultimate Sensory Toy









#### TWIDDLE



















#### TWIDDLE









#### TWIDDLE





















#### Shoe Shop



Item #8163 Sold in 6 Pc Case Pack



Item #8169 Price: \$195 36 Pc Display

#### **Fashion Shop**



Item #8162 Sold in 6 Pc Case Pack Assorted Colors

#### Pet Shop



**Beauty Shop** 



Item #8164 Sold in 6 Pc Case Pack

#### Pet Shop





#### STAINED GL

#### **MANDALA** WINDOW ART CLINGS Includes: 8 Window Art Clings and 5 Paints





Item #2680 - Stained Glass Mandala Sold in 6pc case packs.





#### AROMATHERAPY With Essential Oils PUTTY Lavender Mint Lemon #2920 Aromatherapy Putty \$2.50 Sold in 27pc Display each AROMATHERAPY PUTT





### PRE-CHARGED POP CHARGER

##