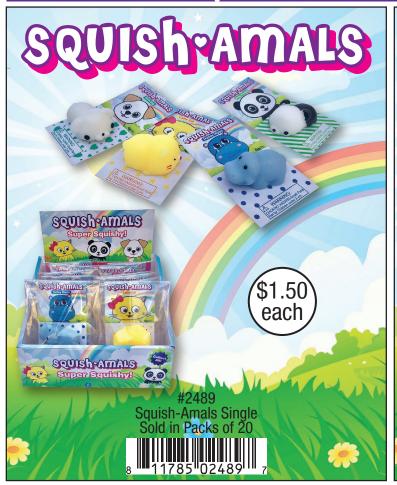

## ZOPDIGZ KIds

Toys • Squishy • Fidget • Fun











Most Products For Ages 6+
5948 Lindenhurst Ave, Los Angeles CA 90036
1-866-zorbitz • customerservice@zorbitz.net • zorbitz.net



























#### surprise animals









#### PUTTY SURPRISE!









#### PUTTY SURPRISE!







Includes:





#### fun food











#### fun foods









#### squish o amals









#### squish o amals









#### squishy animals









#### SQUISHY TOYS









#### squishy balls















### twidde

The Ultimate Sensory Toy









#### TWIDDLE



















#### TWIDDLE









#### TWIDDLE





















#### Shoe Shop



Item #8163 Sold in 6 Pc Case Pack



Item #8169 Price: \$195 36 Pc Display

#### **Fashion Shop**



Item #8162 Sold in 6 Pc Case Pack Assorted Colors

#### Pet Shop



**Beauty Shop** 



Item #8164 Sold in 6 Pc Case Pack

#### Pet Shop





#### STAINED GL

#### **MANDALA** WINDOW ART CLINGS Includes: 8 Window Art Clings and 5 Paints





Item #2680 - Stained Glass Mandala Sold in 6pc case packs.





#### AROMATHERAPY With Essential Oils PUTTY Lavender Mint Lemon #2920 Aromatherapy Putty \$2.50 Sold in 27pc Display each AROMATHERAPY PUTT