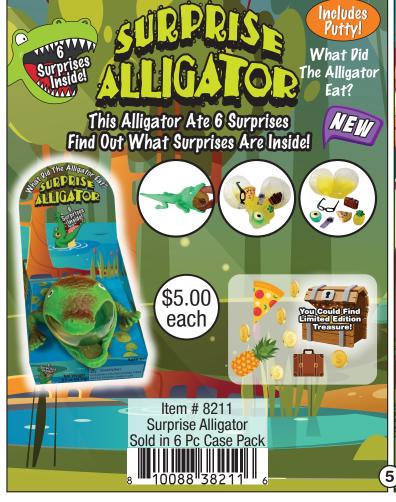

## ZOPDIGZ KIds

Toys • Squishy • Fidget • Fun











Most Products For Ages 6+
5948 Lindenhurst Ave, Los Angeles CA 90036
1-866-zorbitz • customerservice@zorbitz.net • zorbitz.net



























#### surprise animals









#### PUTTY SURPRISE!









#### PUTTY SURPRISE!







Includes:





#### fun food











#### fun foods









#### squish o amals









#### squish o amals









#### squishy animals









#### SQUISHY TOYS









#### squishy balls















### twidde

The Ultimate Sensory Toy









#### TWIDDLE



















#### TWIDDLE









#### TWIDDLE





















#### Shoe Shop



Item #8163 Sold in 6 Pc Case Pack



Item #8169 Price: \$195 36 Pc Display

#### **Fashion Shop**



Item #8162 Sold in 6 Pc Case Pack Assorted Colors

#### Pet Shop



**Beauty Shop** 



Item #8164 Sold in 6 Pc Case Pack

#### Pet Shop





#### STAINED GL

#### **MANDALA** WINDOW ART CLINGS Includes: 8 Window Art Clings and 5 Paints





Item #2680 - Stained Glass Mandala Sold in 6pc case packs.