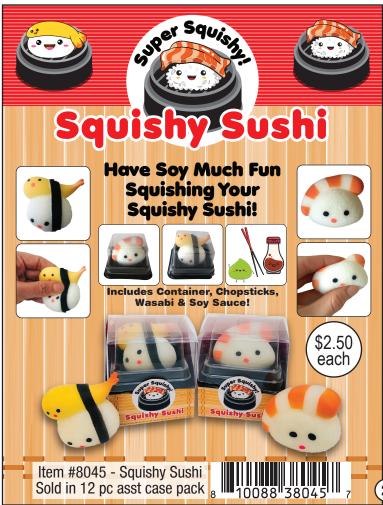

## ZOPDIGZ KIds

Toys • Squishy • Fidget • Fun











Most Products For Ages 6+
5948 Lindenhurst Ave, Los Angeles CA 90036
1-866-zorbitz • customerservice@zorbitz.net • zorbitz.net



























#### surprise animals









#### PUTTY SURPRISE!









#### PUTTY SURPRISE!







Includes:





#### fun food











#### fun foods









#### squish o amals









#### squish o amals









#### squishy animals









#### SQUISHY TOYS









#### squishy balls















### twidde

The Ultimate Sensory Toy









#### TWIDDLE



















#### TWIDDLE









#### TWIDDLE





















#### Shoe Shop



Item #8163 Sold in 6 Pc Case Pack



Item #8169 Price: \$195 36 Pc Display

#### **Fashion Shop**



Item #8162 Sold in 6 Pc Case Pack Assorted Colors

#### Pet Shop



**Beauty Shop** 



Item #8164 Sold in 6 Pc Case Pack

#### Pet Shop





#### STAINED GL

#### **MANDALA** WINDOW ART CLINGS Includes: 8 Window Art Clings and 5 Pai