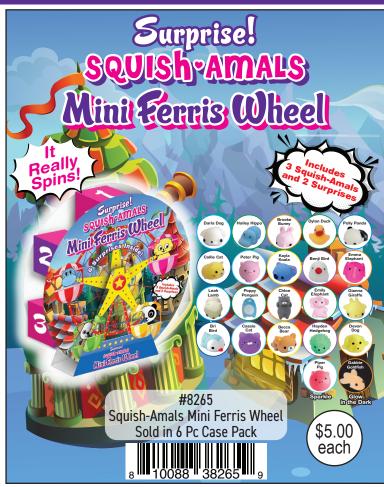

## ZOPDIGZ KIds

Toys • Squishy • Fidget • Fun











Most Products For Ages 6+
5948 Lindenhurst Ave, Los Angeles CA 90036
1-866-zorbitz • customerservice@zorbitz.net • zorbitz.net



























#### surprise animals









#### PUTTY SURPRISE!









#### PUTTY SURPRISE!







Includes:





#### fun food











#### fun foods









#### squish o amals









#### squish o amals









#### squishy animals









#### SQUISHY TOYS









#### squishy balls















### twidde

The Ultimate Sensory Toy









#### TWIDDLE



















#### TWIDDLE









#### TWIDDLE





















#### Shoe Shop



Item #8163 Sold in 6 Pc Case Pack



Item #8169 Price: \$195 36 Pc Display

#### **Fashion Shop**



Item #8162 Sold in 6 Pc Case Pack Assorted Colors

#### Pet Shop



**Beauty Shop** 



Item #8164 Sold in 6 Pc Case Pack

#### Pet Shop





#### STAINED GL

#### **MANDALA** WINDOW ART CLINGS Includes: 8 Window Art Clings and 5 Paints





Item #2680 - Stained Glass Mandala Sold in 6pc case packs.





#### AROMATHERAPY With Essential Oils PUTTY Lavender Mint Lemon #2920 Aromatherapy Putty \$2.50 Sold in 27pc Displa