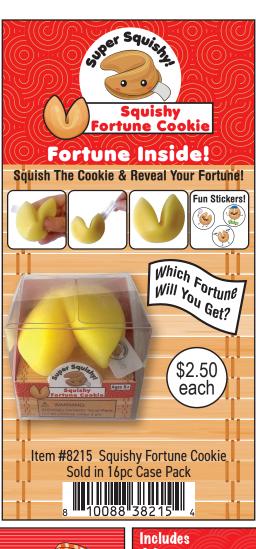

## ZOPDIGZ KIds

Toys • Squishy • Fidget • Fun











Most Products For Ages 6+
5948 Lindenhurst Ave, Los Angeles CA 90036
1-866-zorbitz • customerservice@zorbitz.net • zorbitz.net



























#### surprise animals









#### PUTTY SURPRISE!









#### PUTTY SURPRISE!







Includes:





#### fun food











#### fun foods









#### squish o amals









#### squish o amals









#### squishy animals









#### SQUISHY TOYS









#### squishy balls















### twidde

The Ultimate Sensory Toy









#### TWIDDLE



















#### TWIDDLE









#### TWIDDLE





















#### Shoe Shop



Item #8163 Sold in 6 Pc Case Pack



Item #8169 Price: \$195 36 Pc Display

#### **Fashion Shop**



Item #8162 Sold in 6 Pc Case Pack Assorted Colors

#### Pet Shop



**Beauty Shop** 



Item #8164 Sold in 6 Pc Case Pack

#### Pet Shop





#### STAINED GL

#### **MANDALA** WINDOW ART CLINGS Includes: 8 Window Art Clings and 5