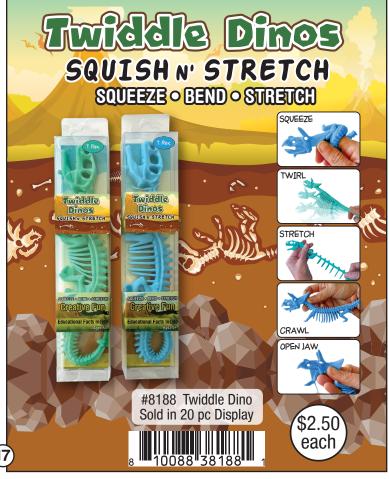

## ZOPDIGZ KIds

Toys • Squishy • Fidget • Fun











Most Products For Ages 6+
5948 Lindenhurst Ave, Los Angeles CA 90036
1-866-zorbitz • customerservice@zorbitz.net • zorbitz.net



























#### surprise animals









#### PUTTY SURPRISE!









#### PUTTY SURPRISE!







Includes:





#### fun food











#### fun foods









#### squish o amals









#### squish o amals









#### squishy animals









#### SQUISHY TOYS









#### squishy balls















### twidde

The Ultimate Sensory Toy









#### TWIDDLE



















#### TWIDDLE









#### TWIDDLE





















#### Shoe Shop



Item #8163 Sold in 6 Pc Case Pack



Item #8169 Price: \$195 36 Pc Display

#### **Fashion Shop**



Item #8162 Sold in 6 Pc Case Pack Assorted Colors

#### Pet Shop



**Beauty Shop** 



Item #8164 Sold in 6 Pc Case Pack

#### Pet Shop





#### STAINED GL

#### **MANDALA** WINDOW ART CLINGS Includes: 8 Window Art Clings and 5 Paints





Item #2680 - Stained Glass Mandala Sold in 6pc case packs.





#### AROMATHERAPY With Essential Oils PUTTY Lavender Mint Lemon #2920 Aromatherapy Putty \$2.50 Sold in 27pc Display each AROMATHERAPY PUTT





### PRE-CHARGED POP CHARGER

### EMERGENCY POWER

Power When You Need It!

**POWER OUTAGE** 



PRE-CHARGED AAA BATTERIES INCLUDED

POP CHARGER

**TRAVEL** 

Item #2462

For iPhone 24pc Display