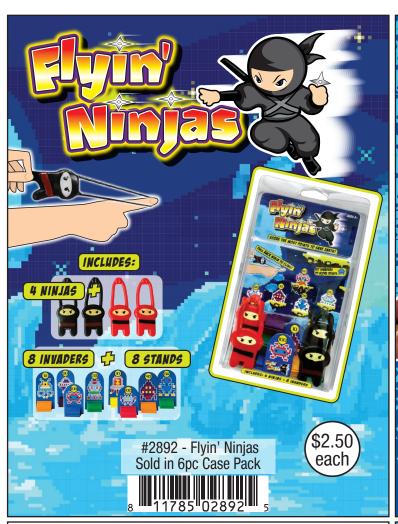

## ZOPDIGZ KIds

Toys • Squishy • Fidget • Fun











Most Products For Ages 6+
5948 Lindenhurst Ave, Los Angeles CA 90036
1-866-zorbitz • customerservice@zorbitz.net • zorbitz.net



























#### surprise animals









#### PUTTY SURPRISE!









#### PUTTY SURPRISE!







Includes:





#### fun food











#### fun foods









#### squish o amals









#### squish o amals









#### squishy animals









#### SQUISHY TOYS









#### squishy balls















### twidde

The Ultimate Sensory Toy









#### TWIDDLE



















#### TWIDDLE









#### TWIDDLE





















#### Shoe Shop



Item #8163 Sold in 6 Pc Case Pack



Item #8169 Price: \$195 36 Pc Display

#### **Fashion Shop**



Item #8162 Sold in 6 Pc Case Pack Assorted Colors

#### Pet Shop



**Beauty Shop** 



Item #8164 Sold in 6 Pc Case Pack

#### Pet Shop





#### STAINED GL

#### **MANDALA** WINDOW ART CLINGS Includes: 8 Window Art Clings and 5 Paints





Item #2680 - Stained Glass Mandala Sold in 6pc case packs.





#### AROMATHERAPY With Essential Oils PUTTY Lavender Mint Lemon #2920 Aromatherapy Putty \$2.50 Sold in 27pc Display each AROMATHERAPY PUTT





### PRE-CHARGED POP CHARGER

### EMERGENCY POWER

Power When You Need It!

**POWER OUTAGE** 



PRE-CHARGED AAA BATTERIES INCLUDED

POP CHARGER

**TRAVEL** 

Item #2462

For iPhone 24pc Display **EMERGENCY** 



PHONE