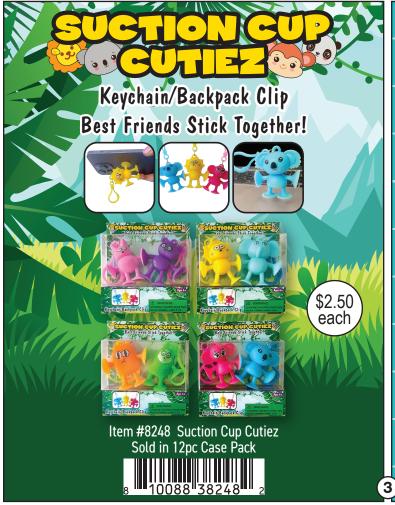

## ZOPDIGZ KIds

Toys • Squishy • Fidget • Fun











Most Products For Ages 6+
5948 Lindenhurst Ave, Los Angeles CA 90036
1-866-zorbitz • customerservice@zorbitz.net • zorbitz.net



























#### surprise animals









#### PUTTY SURPRISE!









#### PUTTY SURPRISE!







Includes:





#### fun food











#### fun foods









#### squish o amals









#### squish o amals









#### squishy animals









#### SQUISHY TOYS









#### squishy balls















### twidde

The Ultimate Sensory Toy









#### TWIDDLE



















#### TWIDDLE









#### TWIDDLE





















#### Shoe Shop



Item #8163 Sold in 6 Pc Case Pack



Item #8169 Price: \$195 36 Pc Display

#### **Fashion Shop**



Item #8162 Sold in 6 Pc Case Pack Assorted Colors

#### Pet Shop



**Beauty Shop** 



Item #8164 Sold in 6 Pc Case Pack

#### Pet Shop





#### STAINED GL

#### **MANDALA** WINDOW ART CLINGS Includes: 8 Window Art Clings and 5 Paints