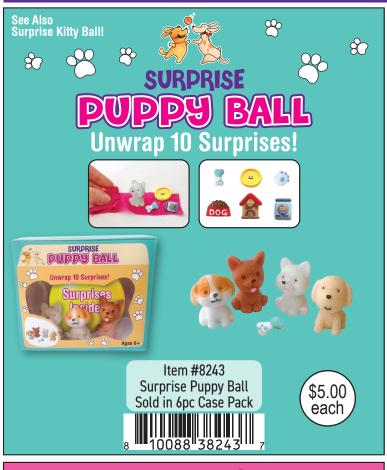

## ZOPDIGZ KIds

Toys • Squishy • Fidget • Fun











Most Products For Ages 6+
5948 Lindenhurst Ave, Los Angeles CA 90036
1-866-zorbitz • customerservice@zorbitz.net • zorbitz.net



























#### surprise animals









#### PUTTY SURPRISE!









#### PUTTY SURPRISE!







Includes:





#### fun food











#### fun foods









#### squish o amals









#### squish o amals









#### squishy animals









#### SQUISHY TOYS









#### squishy balls















### twidde

The Ultimate Sensory Toy









#### TWIDDLE



















#### TWIDDLE









#### TWIDDLE





















#### Shoe Shop



Item #8163 Sold in 6 Pc Case Pack



Item #8169 Price: \$195 36 Pc Display

#### **Fashion Shop**



Item #8162 Sold in 6 Pc Case Pack Assorted Colors

#### Pet Shop



**Beauty Shop** 



Item #8164 Sold in 6 Pc Case Pack

#### Pet Shop





#### STAINED GL

#### **MANDALA** WINDOW ART CLINGS Includes: 8 Window Art Clings and 5 Paints





Item #2680 - Stained Glass