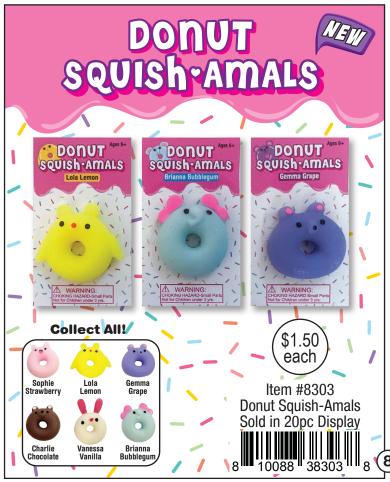

## ZOPDIGZ KIds

Toys • Squishy • Fidget • Fun











Most Products For Ages 6+
5948 Lindenhurst Ave, Los Angeles CA 90036
1-866-zorbitz • customerservice@zorbitz.net • zorbitz.net



























#### surprise animals









#### PUTTY SURPRISE!









#### PUTTY SURPRISE!







Includes:





#### fun food











#### fun foods









#### squish o amals









#### squish o amals









#### squishy animals









#### SQUISHY TOYS









#### squishy balls















### twidde

The Ultimate Sensory Toy









#### TWIDDLE



















#### TWIDDLE









#### TWIDDLE





















#### Shoe Shop



Item #8163 Sold in 6 Pc Case Pack



Item #8169 Price: \$195 36 Pc Display

#### **Fashion Shop**



Item #8162 Sold in 6 Pc Case Pack Assorted Colors

#### Pet Shop



**Beauty Shop** 



Item #8164 Sold in 6 Pc Case Pack

#### Pet Shop





#### STAINED GL

#### **MANDALA** WINDOW ART CLINGS Includes: 8 Window Art Clings and 5 Paints





Item #2680 - Stained Glass Mandala Sold in 6pc case packs.





#### AROMATHERAPY With Essential Oils PUTTY Lavender Mint Lemon #2920 Aromatherapy Putty