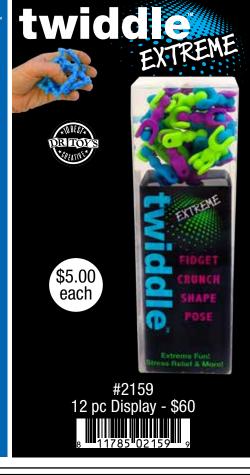

SQUISH N STRETCH TEXTURED







Silver Twiddle Cube



Rose Gold Twiddle Cube

# twiddle

The Ultimate Sensory Toy





#1465 Mega Twiddle- Multi Blue







### STAINED GLASS

### NATURE'S WONDERS WINDOW ART CLINGS

**Create Removable "Stained Glass"** 

Includes: 40 Window Art Clings and 5 Paints



### STAINED GLASS

### MANDALA WINDOW ART CLINGS

Includes: 8 Window Art Clings and 5 Paints



### STAINED GLASS



### ENCHANTED GARDEN SUNCATCHERS

For Windows And More











Colors and Styles May Vary



#### Moveable Parts and Interactive Play Area!

















Snap-Itz Fairy Garden Includes 4 Fairies & Play Area









Snap-Itz Amazing Animalz Includes 1 Seal, 1 Lion, 1 Alligator, Elephant & Adventure Zone



Colors and Styles May Vary











Moveable Parts and Interactive Play Area!















Snap-Itz Monster Mania Includes 4 Monster & Adventure Zone

### Changes from a Soft Putty to a Foamy Stress Ball!

\$3.00 e