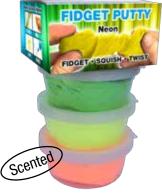

### Changes from a Soft Putty to a Foamy Stress Ball!

\$3.00 each 3pc set

Item #2238 Generic UPC Sold in 12pc Display

11785 02238

FIDGET PUTTY

Classic

Classic

SQUISH • BLOW BUBBLES

#### **SCENTSATIONAL PUTTY**