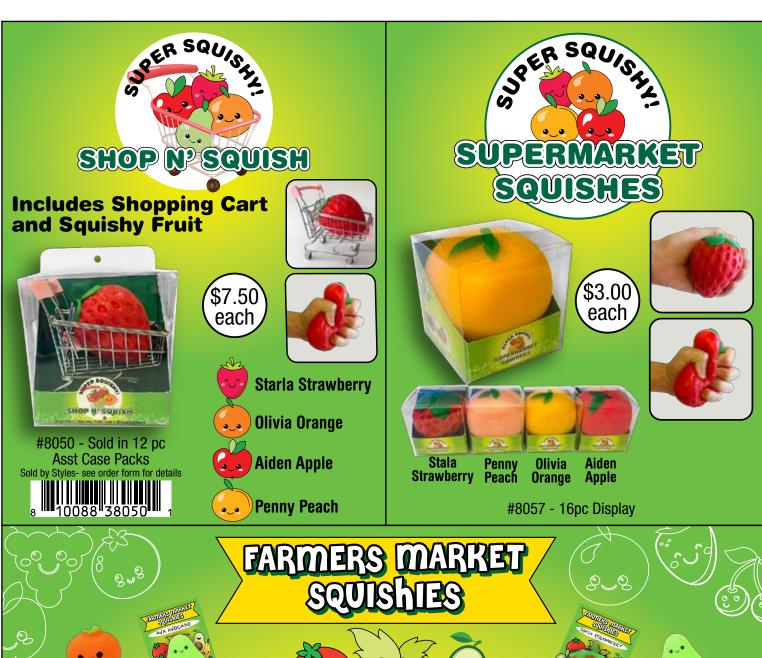

2000 Scentsational Putty Sold in 27pc Display - \$67.50



#### AROMATHERAPY PUTTY With Essential Oils





Mint

Lemon

MATHERAPY PO

\$2.50 each

8 11785 02920 5

Lavender

#2920 Aromatherapy Putty Sold in 27pc Display - \$67.50













# SQUISIPATIALS SUN CHANGING

#### CHANGES COLOR IN THE SUN!

Super Squishyl

\$1.50 each



Sun Changing Squish Amals Sold in Packs of 20





Peter Pig





Goldfish







#2491
Sun Changing Squish Amals

11785 02491 0

8 **11785** 024

equalifications















Includes 10 Squish-Amals and 6 Surprises



#2497 Squish-Amals Scavenger Hunt Sold in Packs of 6













## PH'&'NE PALZ

**ATTACH ME TO YOUR PHONE** 







# Squishy Dumplin'







**Have Fun Squishing Your Squishy Dumplin'!** 



Item #2474 Squishy Dumplin'



\$5.00 each