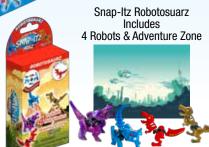

#### Moveable Parts and Interactive Play Area!

Snap-Itz Fairy Garden Includes 4 Fairies & Play Area

Snap-Itz Amazing Animalz Includes 1 Seal, 1 Lion, 1 Alligator, Elephant & Adventure Zone

Colors and Styles May Vary