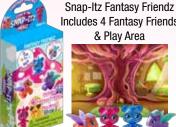

#### Moveable Parts and Interactive Play Area!

Snap-Itz Fairy Garden Includes 4 Fairies & Play Area

Snap-Itz Amazing Animalz Includes 1 Seal, 1 Lion, 1 Alligator, Elephant & Adventure Zone

Colors and Styles May Vary