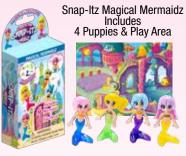

SQUISH N STRETCH TEXTURED







Silver Twiddle Cube



Rose Gold Twiddle Cube

# twiddle

The Ultimate Sensory Toy





#1465 Mega Twiddle- Multi Blue







### STAINED GLASS

### NATURE'S WONDERS WINDOW ART CLINGS

**Create Removable "Stained Glass"** 

Includes: 40 Window Art Clings and 5 Paints



### STAINED GLASS

### MANDALA WINDOW ART CLINGS

Includes: 8 Window Art Clings and 5 Paints



### STAINED GLASS



### ENCHANTED GARDEN SUNCATCHERS

For Windows And More











Colors and Styles May Vary



#### Moveable Parts and Interactive Play Area!

















Snap-Itz Fairy Garden Includes 4 Fairies & Play Area









Snap-Itz Amazing Animalz Includes 1 Seal, 1 Lion, 1 Alligator, Elephant & Adventure Zone



Colors and Styles May Vary











Moveable Parts and Interactive Play Area!















Snap-Itz Monster Mania Includes 4 Monster & Adventure Zone

### Changes from a Soft Putty to a Foamy Stress Ball!

\$3.00 each 3pc set

Item #2238 Generic UPC Sold in 12pc Display

11785 02238

FIDGET PUTTY

Classic

Classic













SQUISH • BLOW BUBBLES















**SQUISH** 

STRETCH

**BLOW BUBBLES** 

SHAPE

#### **SCENTSATIONAL PUTTY**

#### With Essential Oils



Field Of Flowers



**Tropical Breeze** 



Cozy Comforts



\$2.50 each

#2000 Scentsational Putty Sold in 27pc Display - \$67.50



#### AROMATHERAPY PUTTY With Ess