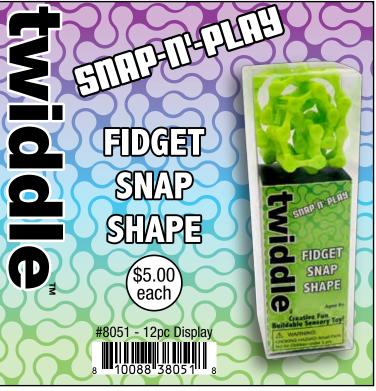

SQUISH N STRETCH TEXTURED







Silver Twiddle Cube



Rose Gold Twiddle Cube

# twiddle

The Ultimate Sensory Toy





#1465 Mega Twiddle- Multi Blue







### STAINED GLASS

### NATURE'S WONDERS WINDOW ART CLINGS

**Create Removable "Stained Glass"** 

Includes: 40 Window Art Clings and 5 Paints



### STAINED GLASS

### MANDALA WINDOW ART CLINGS

Includes: 8 Window Art Clings and 5 Paints



### STAINED GLASS



### ENCHANTED GARDEN SUNCATCHERS

For Windows And More











Colors and Styles May Vary



#### Moveable Parts and Interactive Play Area!

















Snap-Itz Fairy Garden Includes 4 Fairies & Play Area









Snap-Itz Amazing Animalz Includes 1 Seal, 1 Lion, 1 Alligator, Elephant & Adventure Zone



Colors and Styles May Vary











Moveable Parts and Interactive Play Area!















Snap-Itz Monster Mania Includes 4 Monster & Adventure Zone

### Changes from a Soft Putty to a Foamy Stress Ball!

\$3.00 each