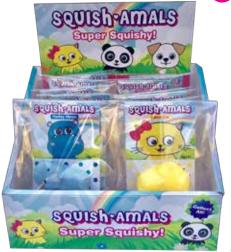

8 **11785** 024

equalifications

Includes 10 Squish-Amals and 6 Surprises

#2497 Squish-Amals Scavenger Hunt Sold in Packs of 6