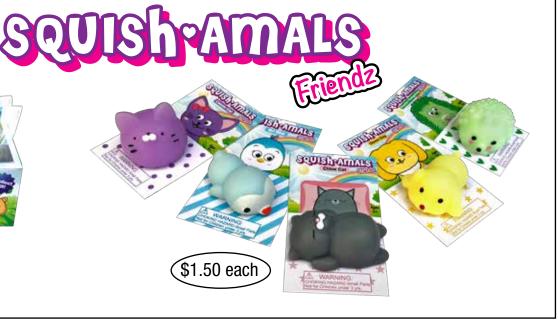

8 **11785** 024

equalifications

Includes 10 Squish-Amals and 6 Surprises

#2497 Squish-Amals Scavenger Hunt Sold in Packs of 6