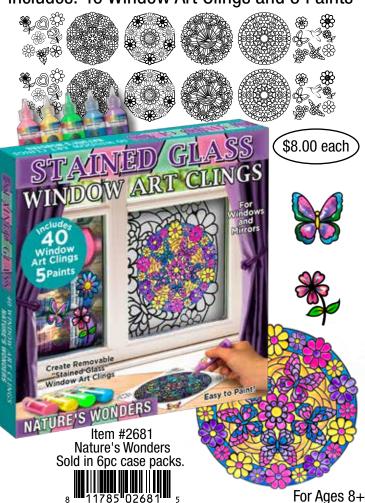

### STAINED GLASS

### NATURE'S WONDERS WINDOW ART CLINGS

**Create Removable "Stained Glass"** 

Includes: 40 Window Art Clings and 5 Paints