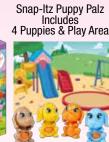

#### Moveable Parts and Interactive Play Area!

Snap-Itz Fairy Garden Includes 4 Fairies & Play Area

Snap-Itz Amazing Animalz Includes 1 Seal, 1 Lion, 1 Alligator, Elephant & Adventure Zone

Colors and Styles May Vary