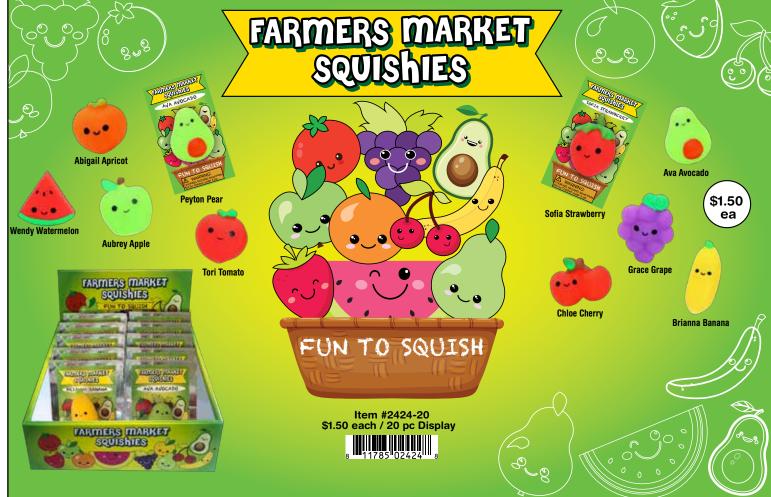

00 Scentsational Putty Sold in 27pc Display - \$67.50



#### AROMATHERAPY PUTTY With Essential Oils





Mint

Lemon

MATHERAPY PO

\$2.50 each

8 11785 02920 5

Lavender

#2920 Aromatherapy Putty Sold in 27pc Display - \$67.50













# SQUISIPATIALS SUN CHANGING

#### CHANGES COLOR IN THE SUN!

Super Squishyl

\$1.50 each



Sun Changing Squish Amals Sold in Packs of 20





Peter Pig





Goldfish







#2491
Sun Changing Squish Amals

11785 02491 0

8 **11785** 024

equalifications















Includes 10 Squish-Amals and 6 Surprises



#2497 Squish-Amals Scavenger Hunt Sold in Packs of 6













## PH'&'NE PALZ

**ATTACH ME TO YOUR PHONE** 







# Squishy Dumplin'







**Have Fun Squishing Your Squishy Dumplin'!** 



Item #2474 Squishy Dumplin'



\$5.00 each