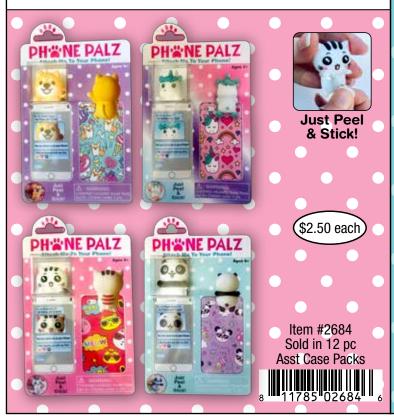

**SCENTSATIONAL PUTTY**

#### With Essential Oils



Field Of Flowers



**Tropical Breeze** 



Cozy Comforts



\$2.50 each

#2000 Scentsational Putty Sold in 27pc Display - \$67.50



#### AROMATHERAPY PUTTY With Essential Oils





Mint

Lemon

MATHERAPY PO

\$2.50 each

8 11785 02920 5

Lavender

#2920 Aromatherapy Putty Sold in 27pc Display - \$67.50













# SQUISIPATIALS SUN CHANGING

#### CHANGES COLOR IN THE SUN!

Super Squishyl

\$1.50 each



Sun Changing Squish Amals Sold in Packs of 20





Peter Pig





Goldfish







#2491
Sun Changing Squish Amals

11785 02491 0

8 **11785** 024

equalifications















Includes 10 Squish-Amals and 6 Surprises



#2497 Squish-Amals Scavenger Hunt Sold in Packs of 6













## PH'&'NE PALZ

**ATTACH ME TO YOUR PHONE** 







# Squishy Dumplin'







**Have Fun Squishing Your Squishy Dumplin'!** 



Item #2474 Squishy Dumplin'



\$5.00 each