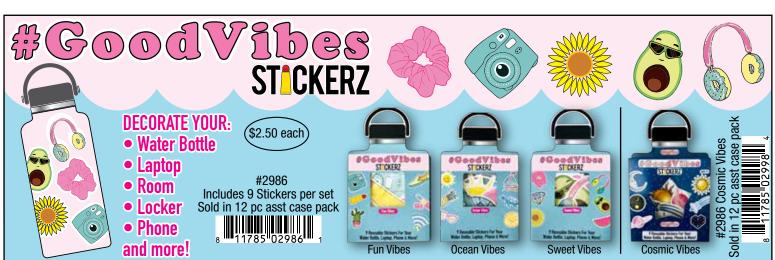

SQUISH N STRETCH TEXTURED

Silver Twiddle Cube

Rose Gold Twiddle Cube

# twiddle

The Ultimate Sensory Toy

#1465 Mega Twiddle- Multi Blue