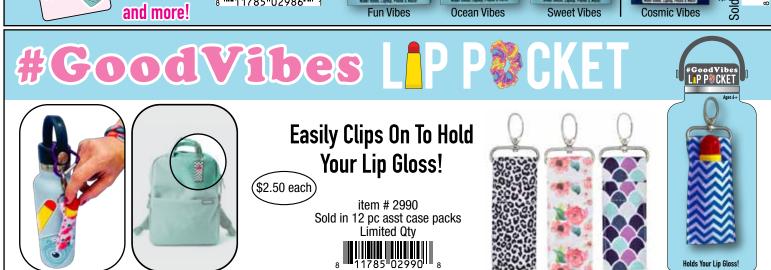

enture Zone



Colors and Styles May Vary











Moveable Parts and Interactive Play Area!















Snap-Itz Monster Mania Includes 4 Monster & Adventure Zone

### Changes from a Soft Putty to a Foamy Stress Ball!

\$3.00 each 3pc set

Item #2238 Generic UPC Sold in 12pc Display

11785 02238

FIDGET PUTTY

Classic

Classic













SQUISH • BLOW BUBBLES















**SQUISH** 

STRETCH

**BLOW BUBBLES** 

SHAPE

#### **SCENTSATIONAL PUTTY**

#### With Essential Oils



Field Of Flowers



**Tropical Breeze** 



Cozy Comforts



\$2.50 each

#2000 Scentsational Putty Sold in 27pc Display - \$67.50



#### AROMATHERAPY PUTTY With Essential Oils





Mint

Lemon

MATHERAPY PO

\$2.50 each

8 11785 02920 5

Lavender

#2920 Aromatherapy Putty Sold in 27pc Display - \$67.50













# SQUISIPATIALS SUN CHANGING

#### CHANGES COLOR IN THE SUN!

Super Squishyl

\$1.50 each



Sun Changing Squish Amals Sold in Packs of 20





Peter Pig





Goldfish







#2491
Sun Changing Squish Amals

11785 02491 0

8 **11785** 024

equalifications















Includes 10 Squish-Amals and 6 Surprises



#2497 Squish-Amals Scavenger Hunt Sold in Packs of 6













## PH'&'NE PALZ

**ATTACH ME TO YOUR PHONE** 







# Squishy Dumplin'







**Have Fun Squishing Your Squishy Dumplin'!** 



Item #2474 Squishy Dumplin'



\$5.00 each