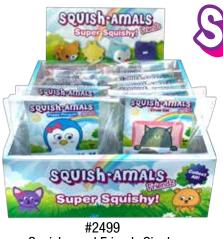

8 **11785** 024

equalifications

Includes 10 Squish-Amals and 6 Surprises

#2497 Squish-Amals Scavenger Hunt Sold in Packs of 6