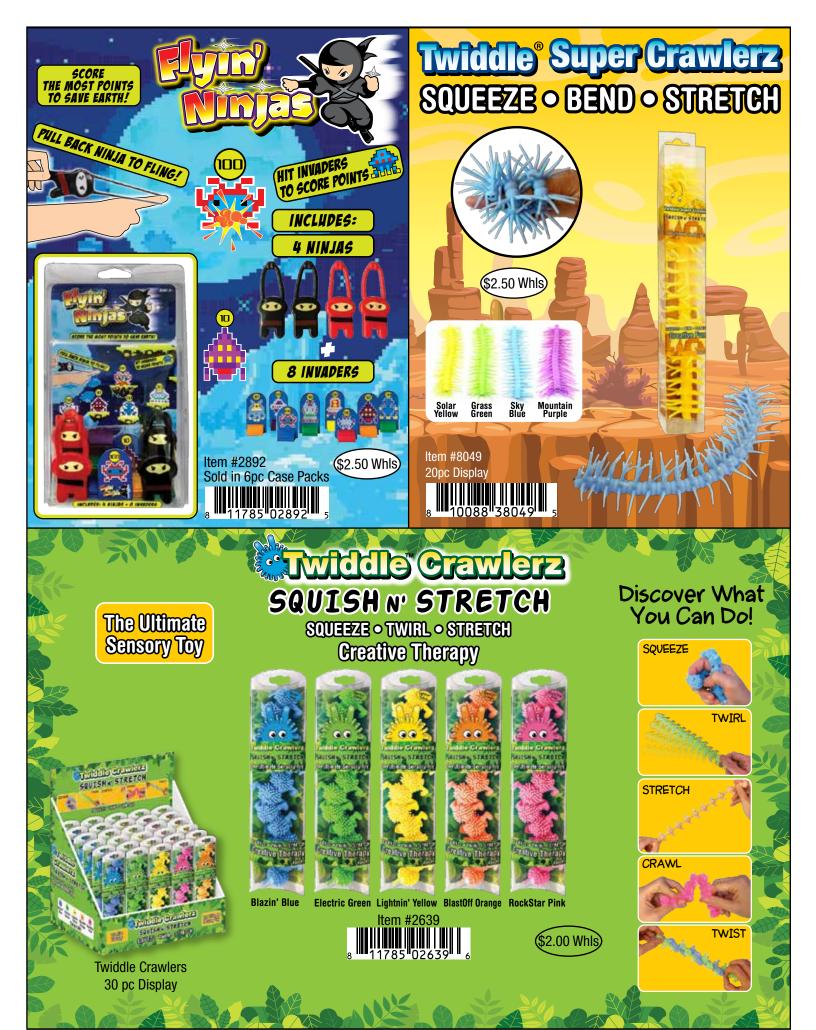

SQUISH N STRETCH TEXTURED







Silver Twiddle Cube



Rose Gold Twiddle Cube

# twiddle

The Ultimate Sensory Toy





#1465 Mega Twiddle- Multi Blue







### STAINED GLASS

### NATURE'S WONDERS WINDOW ART CLINGS

**Create Removable "Stained Glass"** 

Includes: 40 Window Art Clings and 5 Paints



### STAINED GLASS

### MANDALA WINDOW ART CLINGS

Includes: 8 Window Art Clings and 5 Paints



### STAINED GLASS



### ENCHANTED GARDEN SUNCATCHERS

For Windows And More











Colors and Styles May Vary



#### Moveable Parts and Interactive Play Area!

















Snap-Itz Fairy Garden Includes 4 Fairies & Play Area









Snap-Itz Amazing Animalz Includes 1 Seal, 1 Lion, 1 Alligator, Elephant & Adventure Zone



Colors and Styles May Vary











Moveable Parts an