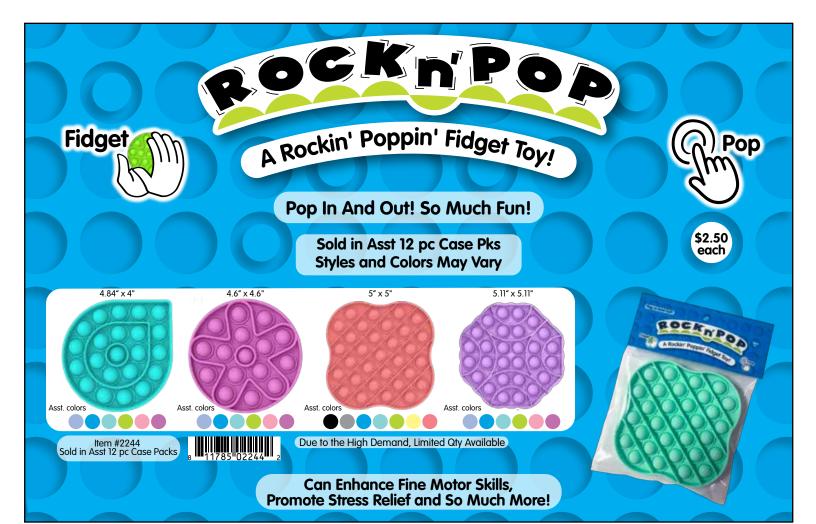

SQUISH N STRETCH TEXTURED







Silver Twiddle Cube



Rose Gold Twiddle Cube

# twiddle

The Ultimate Sensory Toy





#1465 Mega Twiddle- Multi Blue







### STAINED GLASS

### NATURE'S WONDERS WINDOW ART CLINGS

**Create Removable "Stained Glass"** 

Includes: 40 Window Art Clings and 5 Paints



### STAINED GLASS

### MANDALA WINDOW ART CLINGS

Includes: 8 Window Art Clings and 5 Paints



### STAINED GLASS



### ENCHANTED GARDEN SUNCATCHERS

For Windows And More











Colors and Styles May Vary



#### Moveable Parts and Interactive Play Area!

















Snap-Itz Fairy Garden Includes 4 Fairies & Play Area









Snap-Itz Amazing Animalz Includes 1 Seal, 1 Lion, 1 Alligator, Elephant & Adventure Zone



Colors and Styles May Vary











Moveable Part