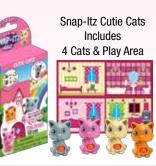

#### Moveable Parts and Interactive Play Area!

Snap-Itz Fairy Garden Includes 4 Fairies & Play Area

Snap-Itz Amazing Animalz Includes 1 Seal, 1 Lion, 1 Alligator, Elephant & Adventure Zone

Colors and Styles May Vary