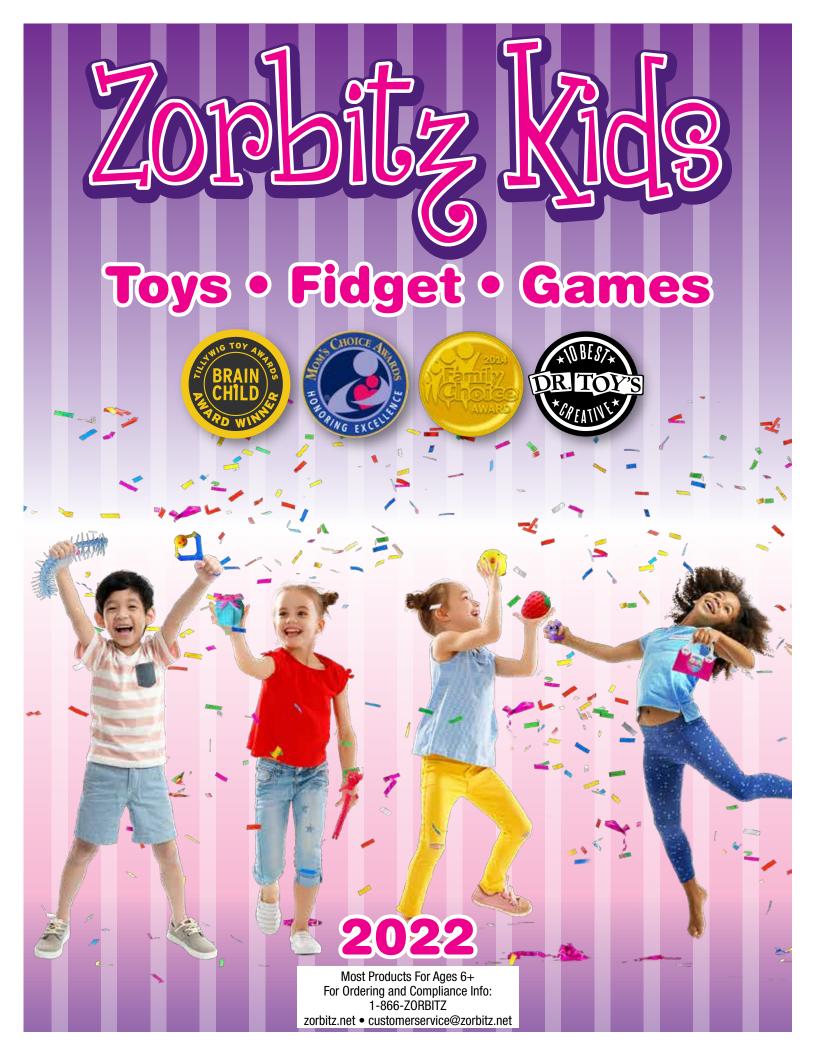

SQUISH N STRETCH TEXTURED







Silver Twiddle Cube



Rose Gold Twiddle Cube

# twiddle

The Ultimate Sensory Toy





#1465 Mega Twiddle- Multi Blue







### STAINED GLASS

### NATURE'S WONDERS WINDOW ART CLINGS

**Create Removable "Stained Glass"** 

Includes: 40 Window Art Clings and 5 Paints



### STAINED GLASS

### MANDALA WINDOW ART CLINGS

Includes: 8 Window Art Clings and 5 Paints



### STAINED GLASS



### ENCHANTED GARDEN SUNCATCHERS

For Windows And More











Colors and Styles May Vary



#### Moveable Parts and Interactive Play Area!

















Snap-Itz Fairy Garden Includes 4 Fairies & Play Area









Snap-Itz Amazing Animalz Includes 1 Seal, 1 Lion, 1 Alligator, Elephant & Adventure Zone



Colors and Styles May Vary











Moveable Pa