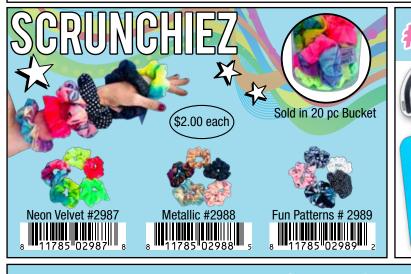

# SQUISIPATIALS SUN CHANGING

#### CHANGES COLOR IN THE SUN!

Super Squishyl

\$1.50 each

Sun Changing Squish Amals Sold in Packs of 20

Peter Pig

Goldfish

#2491
Sun Changing Squish Amals

11785 02491 0

8 **11785** 024

equalifications

Includes 10 Squish-Amals and 6 Surprises

#2497 Squish-Amals Scavenger Hunt Sold in Packs of 6