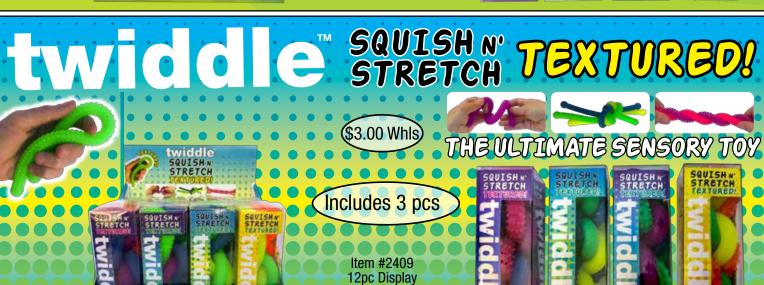

SQUISH N STRETCH TEXTURED







Silver Twiddle Cube



Rose Gold Twiddle Cube

# twiddle

The Ultimate Sensory Toy





#1465 Mega Twiddle- Multi Blue







### STAINED GLASS

### NATURE'S WONDERS WINDOW ART CLINGS

**Create Removable "Stained Glass"** 

Includes: 40 Window Art Clings and 5 Paints



### STAINED GLASS

### MANDALA WINDOW ART CLINGS

Includes: 8 Window Art Clings and 5 Paints



### STAINED GLASS



### ENCHANTED GARDEN SUNCATCHERS

For Windows And More











Colors and Styles May Vary



#### Moveable Parts and Interactive Play Area!

















Snap-Itz Fairy Garden Includes 4 Fairies & Play Area









Snap-Itz Amazing Animalz Includes 1 Seal, 1 Lion, 1 Alligator, Elephant & Adventure Zone



Colors and Styles May Vary











Moveable Parts and In