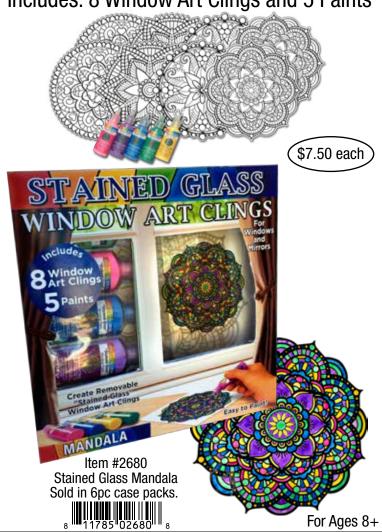

### STAINED GLASS

### MANDALA WINDOW ART CLINGS

Includes: 8 Window Art Clings and 5 Paints