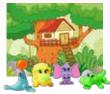

#### Moveable Parts and Interactive Play Area!

Snap-Itz Fairy Garden Includes 4 Fairies & Play Area

Snap-Itz Amazing Animalz Includes 1 Seal, 1 Lion, 1 Alligator, Elephant & Adventure Zone

Colors and Styles May Vary