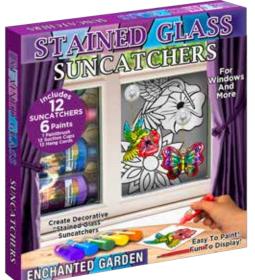

### STAINED GLASS

### ENCHANTED GARDEN SUNCATCHERS

For Windows And More

Colors and Styles May Vary