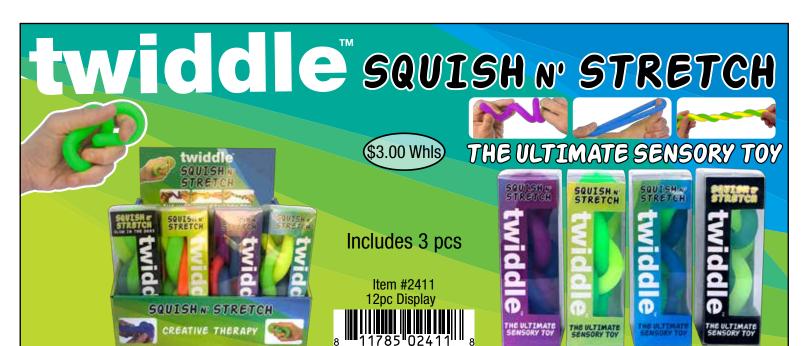

SQUISH N STRETCH TEXTURED







Silver Twiddle Cube



Rose Gold Twiddle Cube

# twiddle

The Ultimate Sensory Toy





#1465 Mega Twiddle- Multi Blue







### STAINED GLASS

### NATURE'S WONDERS WINDOW ART CLINGS

**Create Removable "Stained Glass"** 

Includes: 40 Window Art Clings and 5 Paints



### STAINED GLASS

### MANDALA WINDOW ART CLINGS

Includes: 8 Window Art Clings and 5 Paints



### STAINED GLASS



### ENCHANTED GARDEN SUNCATCHERS

For Windows And More











Colors and Styles May Vary



#### Moveable Parts and Interactive Play Area!

















Snap-Itz Fairy Garden Includes 4 Fairies & Play Area









Snap-Itz Amazing Animalz Includes 1 Seal, 1 Lion, 1 Alligator, Elephant & Adventure Zone



Colors and Styles May Vary











Moveable Parts and