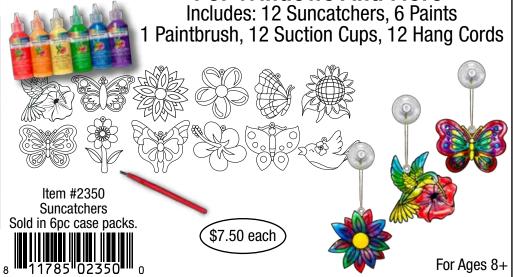

### ENCHANTED GARDEN SUNCATCHERS

For Windows And More

Colors and Styles May Vary