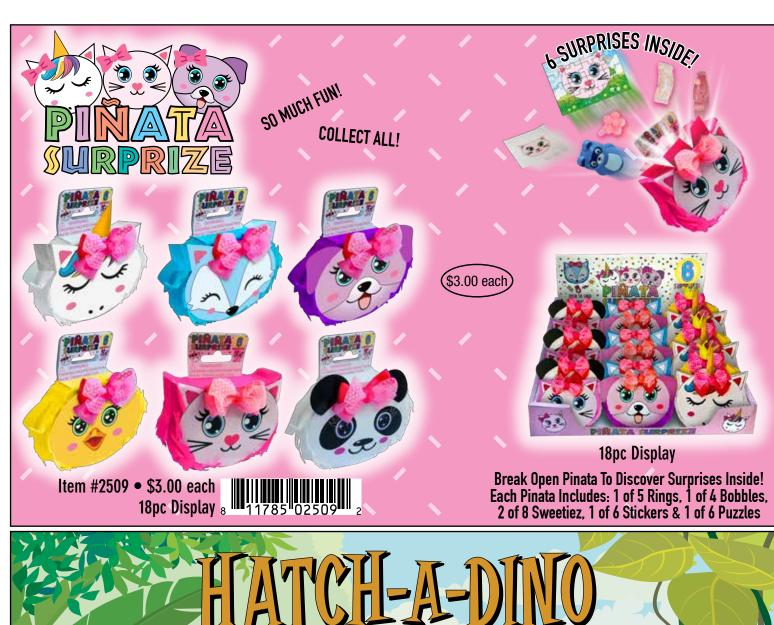

SQUISH N STRETCH TEXTURED







Silver Twiddle Cube



Rose Gold Twiddle Cube

# twiddle

The Ultimate Sensory Toy





#1465 Mega Twiddle- Multi Blue







### STAINED GLASS

### NATURE'S WONDERS WINDOW ART CLINGS

**Create Removable "Stained Glass"** 

Includes: 40 Window Art Clings and 5 Paints



### STAINED GLASS

### MANDALA WINDOW ART CLINGS

Includes: 8 Window Art Clings and 5 Paints



### STAINED GLASS



### ENCHANTED GARDEN SUNCATCHERS

For Windows And More











Colors and Styles May Vary



#### Moveable Parts and Interactive Play Area!

















Snap-Itz Fairy Garden Includes 4 Fairies & Play Area









Snap-Itz Amazing Animalz Includes 1 Seal, 1 Lion, 1 Alligator, Elephant & Adventure Zone



Colors and Styles May Vary











Moveable Parts and Interactive Play Area!















Snap-Itz Monster Mania Includes 4 Monster & Adventure Zone

### Changes from a Soft Putty to a Foamy Stress Ball!

\$3.00 each 3pc set

Item #2238 Generic UPC Sold in 12pc Display

11785 02238

FIDGET PUTTY

Classic

Classic













SQUISH • BLOW BUBBLES















**SQUISH** 

STRETCH

**BLOW BUBBLES** 

SHAPE

#### **SCENTSATIONAL PUTTY**

#### With Essential Oils



Field Of Flowers



**Tropical Breeze** 



Cozy Comforts



\$2.50