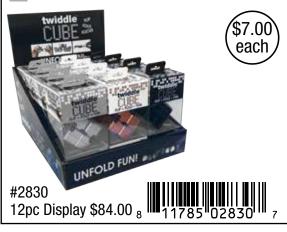

SQUISH N STRETCH TEXTURED







Silver Twiddle Cube



Rose Gold Twiddle Cube

# twiddle

The Ultimate Sensory Toy





#1465 Mega Twiddle- Multi Blue







### STAINED GLASS

### NATURE'S WONDERS WINDOW ART CLINGS

**Create Removable "Stained Glass"** 

Includes: 40 Window Art Clings and 5 Paints



### STAINED GLASS

### MANDALA WINDOW ART CLINGS

Includes: 8 Window Art Clings and 5 Paints



### STAINED GLASS



### ENCHANTED GARDEN SUNCATCHERS

For Windows And More











Colors and Styles May Vary



#### Moveable Parts and Interactive Play Area!

















Snap-Itz Fairy Garden Includes 4 Fairies & Play Area









Snap-Itz Amazing Animalz Includes 1 Seal, 1 Lion, 1 Alligator, Elephant & Adventure Zone



Colors and Styles May Vary











Moveable Parts and Intera