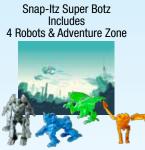

Moveable Parts and Interactive Play Area!

Snap-Itz Monster Mania Includes 4 Monster & Adventure Zone