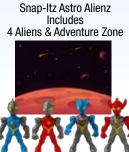

#### Moveable Parts and Interactive Play Area!

Snap-Itz Fairy Garden Includes 4 Fairies & Play Area

Snap-Itz Amazing Animalz Includes 1 Seal, 1 Lion, 1 Alligator, Elephant & Adventure Zone

Colors and Styles May Vary