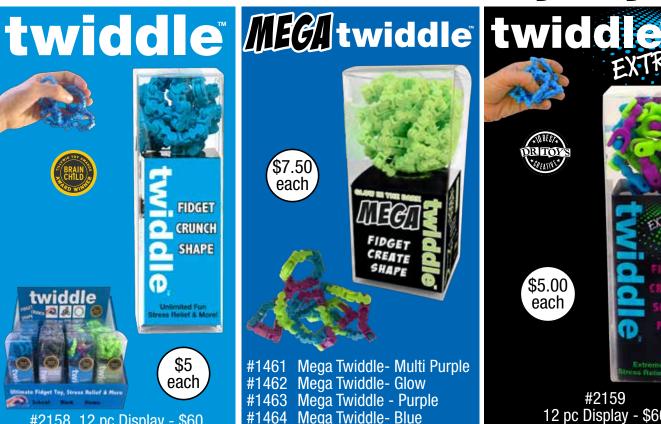

SQUISH N STRETCH TEXTURED







Silver Twiddle Cube



Rose Gold Twiddle Cube

# twiddle

The Ultimate Sensory Toy





#1465 Mega Twiddle- Multi Blue







### STAINED GLASS

### NATURE'S WONDERS WINDOW ART CLINGS

**Create Removable "Stained Glass"** 

Includes: 40 Window Art Clings and 5 Paints



### STAINED GLASS

### MANDALA WINDOW ART CLINGS

Includes: 8 Window Art Clings and 5 Paints



### STAINED GLASS



### ENCHANTED GARDEN SUNCATCHERS

For Windows And More











Colors and Styles May Vary



#### Moveable Parts and Interactive Play Area!

















Snap-Itz Fairy Garden Includes 4 Fairies & Play Area









Snap-Itz Amazing Animalz Includes 1 Seal, 1 Lion, 1 Alligator, Elephant & Adventure Zone



Colors and Styles May Vary











Moveable Parts and Interactive Play Area!















Snap-Itz Monster Mania Includes 4 Monster & Adventure Zone

### Changes from a Soft Putty