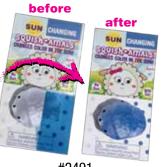

# SQUISIPATIALS SUN CHANGING

#### CHANGES COLOR IN THE SUN!

Super Squishyl

\$1.50 each

Sun Changing Squish Amals Sold in Packs of 20

Peter Pig

Goldfish

#2491
Sun Changing Squish Amals

11785 02491 0