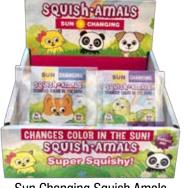

#### CHANGES COLOR IN THE SUN!

Super Squishyl

\$1.50 each

Sun Changing Squish Amals Sold in Packs of 20

Peter Pig

Goldfish

#2491
Sun Changing Squish Amals

11785 02491 0