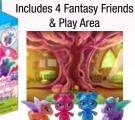

#### Moveable Parts and Interactive Play Area!

Snap-Itz Fairy Garden Includes 4 Fairies & Play Area

Snap-Itz Amazing Animalz Includes 1 Seal, 1 Lion, 1 Alligator, Elephant & Adventure Zone

Colors and Styles May Vary