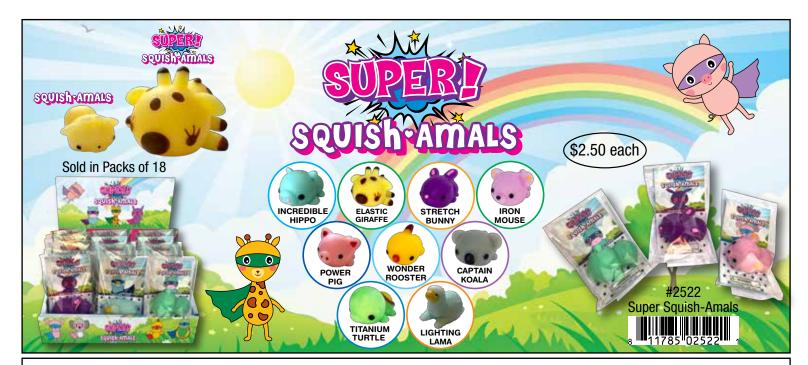

#### CHANGES COLOR IN THE SUN!

Super Squishyl

\$1.50 each

Sun Changing Squish Amals Sold in Packs of 20

Peter Pig

Goldfish

#2491
Sun Changing Squish Amals

11785 02491 0