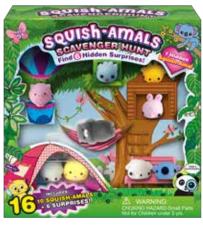

8 **11785** 024

equalifications

Includes 10 Squish-Amals and 6 Surprises

#2497 Squish-Amals Scavenger Hunt Sold in Packs of 6