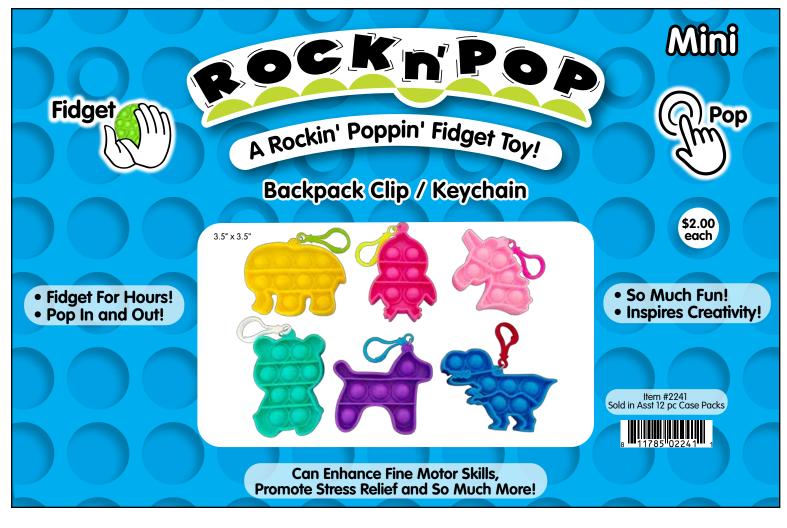

SQUISH N STRETCH TEXTURED







Silver Twiddle Cube



Rose Gold Twiddle Cube

# twiddle

The Ultimate Sensory Toy





#1465 Mega Twiddle- Multi Blue







### STAINED GLASS

### NATURE'S WONDERS WINDOW ART CLINGS

**Create Removable "Stained Glass"** 

Includes: 40 Window Art Clings and 5 Paints



### STAINED GLASS

### MANDALA WINDOW ART CLINGS

Includes: 8 Window Art Clings and 5 Paints



### STAINED GLASS



### ENCHANTED GARDEN SUNCATCHERS

For Windows And More











Colors and Styles May Vary



#### Moveable Parts and Interactive Play Area!

















Snap-Itz Fairy Garden Includes 4 Fairies & Play Area









Snap-Itz Amazing Animalz Includes 1 Seal, 1 Lion, 1 Alligator, Elephant & Adventure Zone



Colors and Styles May Vary











Moveable Parts