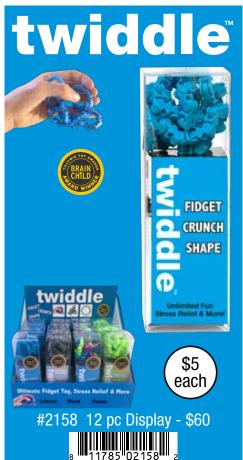

SQUISH N STRETCH TEXTURED







Silver Twiddle Cube



Rose Gold Twiddle Cube

# twiddle

The Ultimate Sensory Toy





#1465 Mega Twiddle- Multi Blue







### STAINED GLASS

### NATURE'S WONDERS WINDOW ART CLINGS

**Create Removable "Stained Glass"** 

Includes: 40 Window Art Clings and 5 Paints



### STAINED GLASS

### MANDALA WINDOW ART CLINGS

Includes: 8 Window Art Clings and 5 Paints



### STAINED GLASS



### ENCHANTED GARDEN SUNCATCHERS

For Windows And More











Colors and Styles May Vary



#### Moveable Parts and Interactive Play Area!

















Snap-Itz Fairy Garden Includes 4 Fairies & Play Area









Snap-Itz Amazing Animalz Includes 1 Seal, 1 Lion, 1 Alligator, Elephant & Adventure Zone



Colors and Styles May Vary











Moveable Parts and Interactive Play Area!















Snap-Itz Monster Mania Includes 4 Monster & Adventure Zone

### Changes from a Soft Put