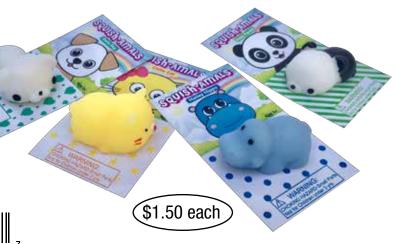

8 **11785** 024

equalifications

Includes 10 Squish-Amals and 6 Surprises

#2497 Squish-Amals Scavenger Hunt Sold in Packs of 6