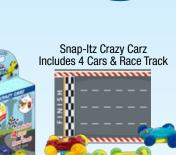

#### Moveable Parts and Interactive Play Area!

Snap-Itz Fairy Garden Includes 4 Fairies & Play Area

Snap-Itz Amazing Animalz Includes 1 Seal, 1 Lion, 1 Alligator, Elephant & Adventure Zone

Colors and Styles May Vary